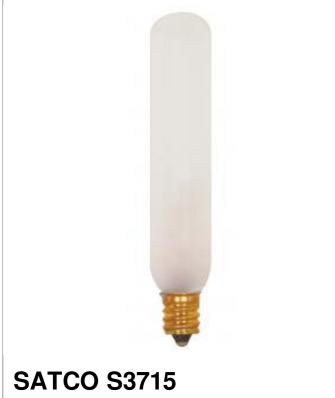

## SATCO' NUVO

Project Name

Location

Prepared By

| 15T6/FR/E12/120V | 2PK CARDED |
|------------------|------------|
|------------------|------------|

Notes

| General                |                               |
|------------------------|-------------------------------|
| Status                 | Active                        |
| Watts                  | 15                            |
| Volts                  | 120V                          |
| Shape                  | T6                            |
| Filament               | C-5A                          |
| Base                   | Candelabra                    |
| ANSI Base              | E12                           |
| Finish                 | Frosted                       |
| CCT (Kelvin)           | 2700                          |
| Temperature            | Warm White                    |
| CRI                    | 100                           |
| Lumens                 | 90                            |
| Beam Spread            | 360                           |
| Dimmable               | Yes Dimmable                  |
| Hours Rated            | 2500                          |
| Lamp Type              | Tubular                       |
| Technology             | Incandescent                  |
| Physical               |                               |
| MOL                    | 4                             |
| MOD                    | 0.75                          |
| Additional Information |                               |
| Warranty               | Avg. Rated Hour Limited       |
| Compliance             |                               |
| Energy Star            | No                            |
| CEC Status             | Lawful for sale in California |
| RoHS Compliant         | Yes                           |
| SDS Sheet              | Incandscent_Lamp              |