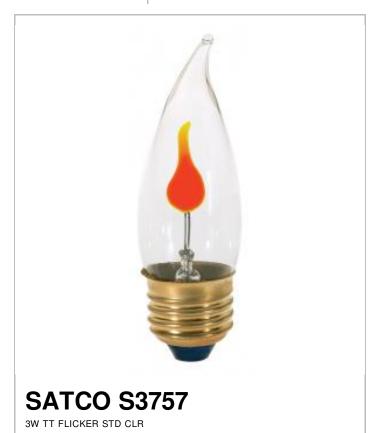

## SATCO NUVO

General

Project Name

Location Prepared By

| Status                 | Active                        |
|------------------------|-------------------------------|
| Watts                  | 3                             |
| Volts                  | 120V                          |
| Shape                  | CA10                          |
| Base                   | Medium                        |
| Filament               | Neon                          |
| ANSI Base              | E26                           |
| Finish                 | Clear                         |
| CCT (Kelvin)           | 2700                          |
| Temperature            | Warm White                    |
| CRI                    | 100                           |
| Beam Spread            | 360                           |
| Dimmable               | Yes Dimmable                  |
| Hours Rated            | 1000                          |
| Lamp Type              | Candle                        |
| Technology             | Incandescent                  |
| Physical               |                               |
| MOL                    | 4.63                          |
| MOD                    | 1.25                          |
| Additional Information |                               |
| Warranty               | Avg. Rated Hour Limited       |
| Compliance             |                               |
| Energy Star            | No                            |
| CEC Status             | Lawful for sale in California |
| RoHS Compliant         | Yes                           |
| SDS Sheet              | Incandscent_Lamp              |