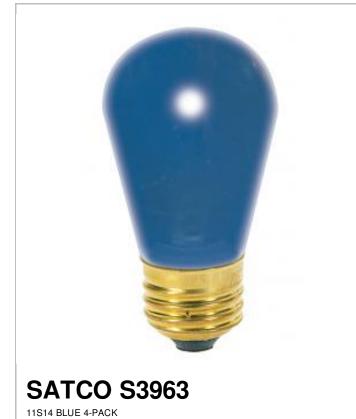

## SATCO' NUVO

Project Name

Location

Prepared By

| General                |                               |
|------------------------|-------------------------------|
| Status                 | Active                        |
| Watts                  | 11                            |
| Volts                  | 130V                          |
| Shape                  | S14                           |
| Filament               | CC-9                          |
| Base                   | Medium                        |
| ANSI Base              | E26                           |
| Finish                 | Ceramic Blue                  |
| Beam Spread            | 360                           |
| Dimmable               | Yes Dimmable                  |
| Hours Rated            | 2500                          |
| Lamp Type              | Sign                          |
| Technology             | Incandescent                  |
| Physical               |                               |
| MOL                    | 3.5                           |
| MOD                    | 1.75                          |
| Additional Information |                               |
| Warranty               | Avg. Rated Hour Limited       |
| Compliance             |                               |
| Energy Star            | No                            |
| CEC Status             | Lawful for sale in California |
| RoHS Compliant         | Yes                           |