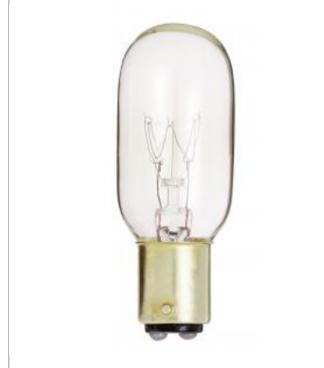

## SATCO" NUVO"

Project Name

Location

Prepared By

**SATCO S4721** 25T8DC CD/1 DC BAY CLR 130V

Notes

| Status                 | Active                        |
|------------------------|-------------------------------|
| Watts                  | 25                            |
| Volts                  | 130V                          |
| Shape                  | Т8                            |
| Filament               | C-5A                          |
| Base                   | Bayonet Double Contact        |
| ANSI Base              | BA15d                         |
| Finish                 | Clear                         |
| CCT (Kelvin)           | 2700                          |
| Temperature            | Warm White                    |
| CRI                    | 100                           |
| Lumens                 | 190                           |
| Beam Spread            | 360                           |
| Dimmable               | Yes Dimmable                  |
| Hours Rated            | 2500                          |
| Lamp Type              | Sign                          |
| Technology             | Incandescent                  |
| Physical               |                               |
| MOL                    | 2.63                          |
| MOD                    | 1                             |
| Additional Information |                               |
| Warranty               | Avg. Rated Hour Limited       |
| Compliance             |                               |
| Energy Star            | No                            |
| CEC Status             | Lawful for sale in California |
| RoHS Compliant         | Yes                           |
|                        |                               |