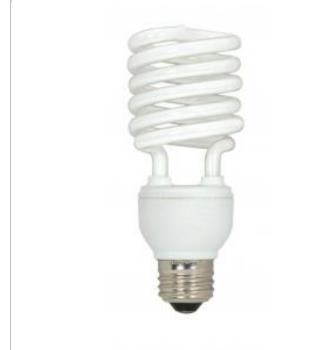

## **SATCO S6274**

23T2/E26/2700K/120V/3PK

Notes

| General                 |                               |
|-------------------------|-------------------------------|
| Status                  | Active                        |
| Watts                   | 23                            |
| Incandescent Equivalent | 100                           |
| Volts                   | 120V                          |
| Shape                   | T2                            |
| Base                    | Medium                        |
| ANSI Base               | E26                           |
| CCT (Kelvin)            | 2700                          |
| Temperature             | Warm White                    |
| CRI                     | 82                            |
| Lumens                  | 1600                          |
| Beam Spread             | 360                           |
| Hours Rated             | 12000                         |
| Lamp Type               | Spiral                        |
| Technology              | Compact Fluorescent           |
| Electrical              |                               |
| Hg Content              | 1.6                           |
| THD                     | <120                          |
| Physical                |                               |
| MOL                     | 4.88                          |
| MOD                     | 2.13                          |
| Additional Information  |                               |
| Warranty                | 2 or 3 Year Limited - CFL     |
| Compliance              |                               |
| Safety Listing          | cULus                         |
| Location Rating         | Dry                           |
| Energy Star             | No                            |
| CEC Status              | Lawful for sale in California |
| RoHS Compliant          | Yes                           |
| SDS Sheet               | CFL_Self_Ballasted_Lamp       |