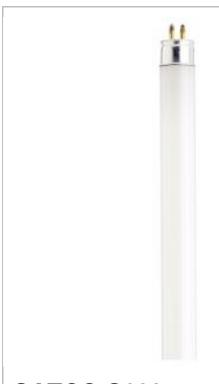

## **SATCO S6887**

G30T8 30 WATT GERMICIDAL 36IN

Notes

| General                   |                                 |
|---------------------------|---------------------------------|
| Status                    | Active                          |
| Watts                     | 30                              |
| Shape                     | T8                              |
| Base                      | Medium Bi Pin                   |
| ANSI Base                 | G13                             |
| Nominal Length            | 36                              |
| CCT (Kelvin)              | 4100                            |
| Temperature               | Cool White                      |
| Beam Spread               | 360                             |
| Hours Rated               | 7500                            |
| Lamp Type                 | Germicidal                      |
| Technology                | Fluorescent                     |
| Electrical                |                                 |
| Operating Temperature     | Ballast Dependent               |
| Physical                  |                                 |
| MOL                       | 35.78                           |
| MOD                       | 1                               |
| Additional Information    |                                 |
| Warranty                  | Avg. Rated Hour Limited         |
| Compliance                |                                 |
| Energy Star               | No                              |
|                           | Lawful for sale in California   |
| CEC Status                | Lawiui ioi sale iii Galiioiiila |
| CEC Status RoHS Compliant | Yes                             |