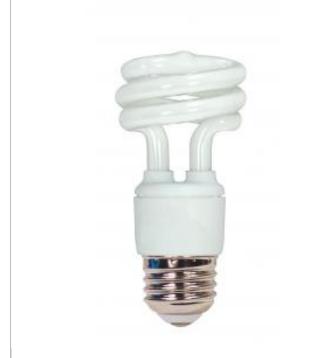

## **SATCO S7216**

11T2/E26/5000K/120V/1PK

Notes

| Status                  | Active                        |
|-------------------------|-------------------------------|
| Watts                   | 11                            |
| Incandescent Equivalent | 40                            |
| Volts                   | 120V                          |
| Shape                   | Т2                            |
| Base                    | Medium                        |
| ANSI Base               | E26                           |
| Finish                  | Frosted                       |
| CCT (Kelvin)            | 5000                          |
| Temperature             | Natural Light                 |
| CRI                     | 82                            |
| Lumens                  | 730                           |
| Beam Spread             | 360                           |
| Hours Rated             | 10000                         |
| Lamp Type               | Spiral                        |
| Technology              | Compact Fluorescent           |
| Electrical              |                               |
| Hg Content              | 1.6                           |
| THD                     | <140                          |
| Physical                |                               |
| MOL                     | 3.97                          |
| MOD                     | 1.81                          |
| Additional Information  |                               |
| Warranty                | 2 or 3 Year Limited - CFL     |
| Compliance              |                               |
| Safety Listing          | cULus                         |
| Location Rating         | Dry                           |
| Energy Star             | No                            |
| CEC Status              | Lawful for sale in California |
| Del IO Os multa at      | Yes                           |
| RoHS Compliant          | 105                           |