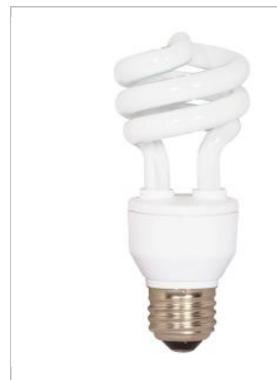

## **SATCO S7413**

18T2/E27/2700K/230V/1PK

Notes

| Status                  | Active                        |
|-------------------------|-------------------------------|
| Watts                   | 18                            |
| Incandescent Equivalent | 75                            |
| Volts                   | 230V                          |
| Shape                   | T2                            |
| Base                    | Medium                        |
| ANSI Base               | E26                           |
| CCT (Kelvin)            | 2700                          |
| Temperature             | Warm White                    |
| CRI                     | 82                            |
| Lumens                  | 1200                          |
| Beam Spread             | 360                           |
| Hours Rated             | 12000                         |
| Lamp Type               | Spiral                        |
| Technology              | Compact Fluorescent           |
| Electrical              |                               |
| Hg Content              | 1.6                           |
| THD                     | <130                          |
| Physical                |                               |
| MOL                     | 4.53                          |
| MOD                     | 2.13                          |
| Additional Information  |                               |
| Warranty                | 2 or 3 Year Limited - CFL     |
| Compliance              |                               |
| Safety Listing          | cULus                         |
| Location Rating         | Dry                           |
| Energy Star             | No                            |
| CEC Status              | Lawful for sale in California |
| RoHS Compliant          | Yes                           |
| SDS Sheet               | CFL_Self_Ballasted_Lamp       |