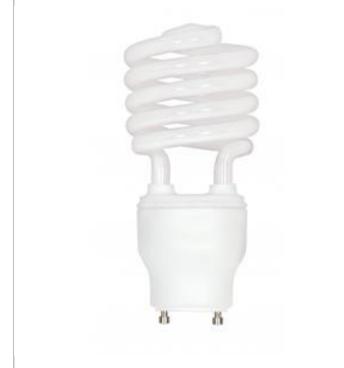

## **SATCO S8206**

23T2/GU24/2700K/120V/1PK

Notes

| Active                                                                    |
|---------------------------------------------------------------------------|
| 23                                                                        |
| 100                                                                       |
| 120V                                                                      |
| T2                                                                        |
| GU24                                                                      |
| GU24                                                                      |
| 2700                                                                      |
| Warm White                                                                |
| 82                                                                        |
| 1600                                                                      |
| 360                                                                       |
| 10000                                                                     |
| Spiral                                                                    |
| Compact Fluorescent                                                       |
|                                                                           |
|                                                                           |
| 1.6                                                                       |
| 1.6<br><120                                                               |
|                                                                           |
|                                                                           |
| <120                                                                      |
| <120<br>4.44                                                              |
| <120<br>4.44                                                              |
| <120<br>4.44<br>2.13                                                      |
| <120<br>4.44<br>2.13                                                      |
| <120<br>4.44<br>2.13<br>2 or 3 Year Limited - CFL                         |
| <120<br>4.44<br>2.13<br>2 or 3 Year Limited - CFL<br>cULus - Listed       |
| <120<br>4.44<br>2.13<br>2 or 3 Year Limited - CFL<br>cULus - Listed<br>No |
|                                                                           |