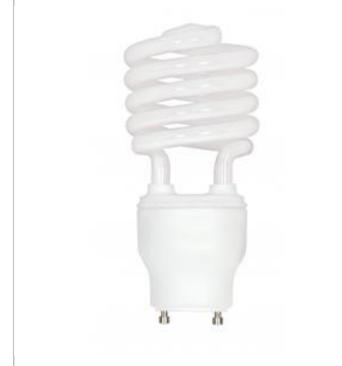

## **SATCO S8232**

23T2/GU24/3500K/120V/1PK

Notes

| General                 |                               |
|-------------------------|-------------------------------|
| Status                  | Active                        |
| Watts                   | 23                            |
| Incandescent Equivalent | 100                           |
| Volts                   | 120V                          |
| Shape                   | T2                            |
| Base                    | GU24                          |
| ANSI Base               | GU24                          |
| CCT (Kelvin)            | 3500                          |
| Temperature             | Neutral White                 |
| CRI                     | 82                            |
| Lumens                  | 1600                          |
| Beam Spread             | 360                           |
| Hours Rated             | 10000                         |
| Lamp Type               | Spiral                        |
| Technology              | Compact Fluorescent           |
| Electrical              |                               |
| Hg Content              | 1.6                           |
| THD                     | <120                          |
| Physical                |                               |
| MOL                     | 4.97                          |
| MOD                     | 2.13                          |
| Additional Information  |                               |
| Warranty                | 2 or 3 Year Limited - CFL     |
| Compliance              |                               |
| Safety Listing          | cULus                         |
| Location Rating         | Damp                          |
| Energy Star             | No                            |
| CEC Status              | Lawful for sale in California |
| RoHS Compliant          | Yes                           |
| SDS Sheet               | CFL_Self_Ballasted_Lamp       |