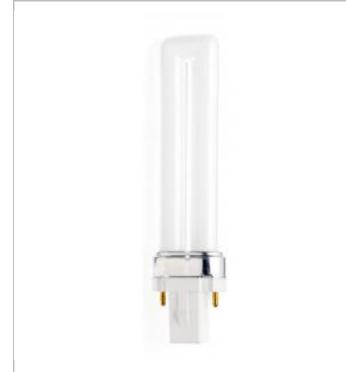

## SATCO S8304

CFS7W/841

Notes

| Status                           | Active                        |
|----------------------------------|-------------------------------|
| Watts                            | 7                             |
| Shape                            | T4                            |
| Base                             | G23                           |
| ANSI Base                        | G23                           |
| CCT (Kelvin)                     | 4100                          |
| Temperature                      | Cool White                    |
| CRI                              | 82                            |
| Lumens                           | 400                           |
| Beam Spread                      | 360                           |
| Hours Rated                      | 12000                         |
| Lamp Type                        | PL 2-Pin                      |
| Technology                       | Compact Fluorescent           |
| Electrical                       |                               |
| Hg Content                       | 4                             |
| Operating Temperature            | Ballast Dependent             |
| Physical                         |                               |
| MOL                              | 5.31                          |
| MOD                              | 1.25                          |
| Additional Information           |                               |
| Warranty                         | 2 Year Limited                |
| Compliance                       |                               |
| Energy Star                      | No                            |
| CEC Status                       | Lawful for sale in California |
|                                  |                               |
| TCLP Compliant                   | Yes                           |
| TCLP Compliant<br>RoHS Compliant | Yes<br>Yes                    |