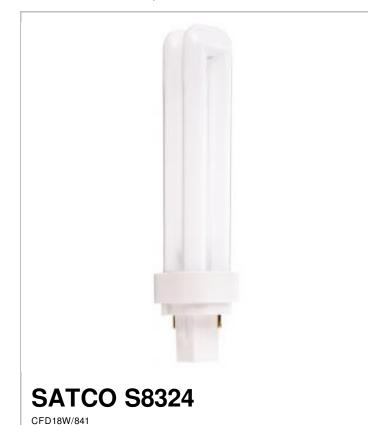

## General Status Active Watts 18 Shape Τ4 Base G24d-2 ANSI Base G24d-2 CCT (Kelvin) 4100 Temperature Cool White CRI 82 Lumens 1250 Beam Spread 360 Hours Rated 12000 PL 2-Pin Lamp Type Technology **Compact Fluorescent** Electrical Hg Content 4 **Operating Temperature Ballast Dependent** Physical MOL 6 MOD 1.38 Additional Information Warranty 2 Year Limited Compliance Energy Star No CEC Status Lawful for sale in California **TCLP** Compliant Yes **RoHS** Compliant Yes