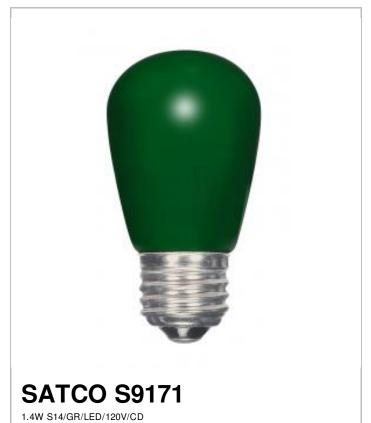

## **SATCO** NUVO

Project Name

Location

Prepared By

| M | $\overline{}$ |     | ۰ |
|---|---------------|-----|---|
|   | L D           | (-1 | - |

| General                |                                         |  |
|------------------------|-----------------------------------------|--|
| Status                 | Active                                  |  |
| Watts                  | 1.4                                     |  |
| Volts                  | 120V                                    |  |
| Shape                  | S14                                     |  |
| Base                   | Medium                                  |  |
| ANSI Base              | E26                                     |  |
| Finish                 | Ceramic Green                           |  |
| Beam Spread            | 360                                     |  |
| Dimmable               | Non-Dimmable                            |  |
| Hours Rated            | 25000                                   |  |
| Lamp Type              | Sign                                    |  |
| Technology             | LED                                     |  |
| Electrical             |                                         |  |
| Dimming Type           | N/A                                     |  |
| Operating Temperature  | -20C (-4F) to a maximum of +45C (+113F) |  |
| Physical               |                                         |  |
| MOL                    | 3.31                                    |  |
| MOD                    | 1.75                                    |  |
| Additional Information |                                         |  |
| Warranty               | 3 Year Limited                          |  |
| Compliance             |                                         |  |
| Safety Listing         | cULus                                   |  |
| Location Rating        | Wet                                     |  |
| Energy Star            | No                                      |  |
| CEC Status             | Lawful for sale in California           |  |
| RoHS Compliant         | Yes                                     |  |
| SDS Sheet              | LED_Lamp                                |  |