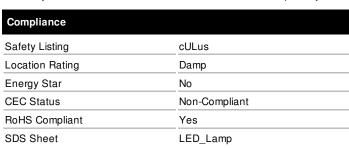

## SATCO NUVO

Project Name

Location Prepared By

| M | $\overline{}$ |     | ۰ |
|---|---------------|-----|---|
|   | L D           | (-1 | - |

| Status                  | Active                                   |
|-------------------------|------------------------------------------|
| Watts                   | 6                                        |
| Incandescent Equivalent | 40                                       |
| Volts                   | 230V                                     |
| Shape                   | A19                                      |
| Base                    | European Medium                          |
| ANSI Base               | E27                                      |
| Finish                  | Frosted White                            |
| CCT (Kelvin)            | 3000                                     |
| Temperature             | Warm White                               |
| CRI                     | 80                                       |
| Lumens                  | 470                                      |
| Beam Spread             | 220                                      |
| Dimmable                | Non-Dimmable                             |
| Hours Rated             | 25000                                    |
| Lamp Type               | Туре А                                   |
| Technology              | LED                                      |
| Electrical              |                                          |
| Dimming Type            | N/A                                      |
| Power Factor            | 0.53                                     |
| Operating Temperature   | -25C (-13F) to a maximum of +45C (+113F) |
| Physical                |                                          |
| MOL                     | 4.44                                     |
| MOD                     | 2.38                                     |
| Housing Color           | White                                    |
| Additional Information  |                                          |
| Warranty                | 5 Year Limited - 10 hr per day           |
| Compliance              |                                          |
| Safety Listing          | cULus                                    |
| Location Rating         | Damp                                     |
| Energy Star             | No                                       |
| CEC Status              | Non-Compliant                            |
|                         | <u></u>                                  |