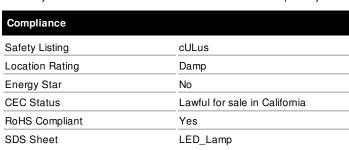

## SATCO NUVO

Project Name

Location Prepared By

| M | $\overline{}$ |     | ۰ |
|---|---------------|-----|---|
|   | L D           | (-1 | - |

| 0                       | A                                        |
|-------------------------|------------------------------------------|
| Status                  | Active                                   |
| Watts                   | 9.5                                      |
| Incandescent Equivalent | 60                                       |
| Volts                   | 230V                                     |
| Shape                   | A19                                      |
| Base                    | European Medium                          |
| ANSI Base               | E27                                      |
| Finish                  | Frosted White                            |
| CCT (Kelvin)            | 3000                                     |
| Temperature             | Warm White                               |
| CRI                     | 80                                       |
| Lumens                  | 830                                      |
| Beam Spread             | 220                                      |
| Dimmable                | Non-Dimmable                             |
| Hours Rated             | 25000                                    |
| Lamp Type               | Туре А                                   |
| Technology              | LED                                      |
| Electrical              |                                          |
| Dimming Type            | N/A                                      |
| Power Factor            | 0.54                                     |
| Operating Temperature   | -25C (-13F) to a maximum of +45C (+113F) |
| Physical                |                                          |
| MOL                     | 4.44                                     |
| MOD                     | 2.38                                     |
| Housing Color           | White                                    |
| Additional Information  |                                          |
| Warranty                | 5 Year Limited - 10 hr per day           |
| Compliance              |                                          |
| Safety Listing          | cULus                                    |
| Location Rating         | Damp                                     |
| Energy Star             | No                                       |
| CEC Status              | Lawful for sale in California            |
| RoHS Compliant          | Yes                                      |