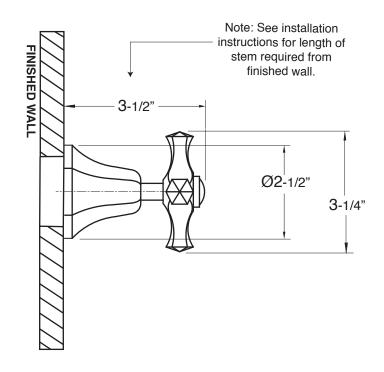

## Specifications

**Trim for Wall Valve** 

1.007587T

Trim Only

Mallorca Handle

For this 16pt handle and trim, use with the following valves:

18.30.020 - 1/2" Volume Control - Replacement Cartridge: 18.30.036

18.30.023 - 3/4" Volume Control - Replacement Cartridge: 18.30.011