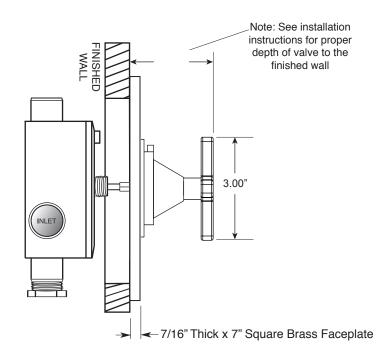

1.053997 (1.053997T - Trim Only)

Tribeca X (39)

SIDE VIEW - INSTALLED

SIDE VIEW - VALVE ONLY

Note: Measurements are subject to change. No responsibility is assumed for use of superseded or voided pages.