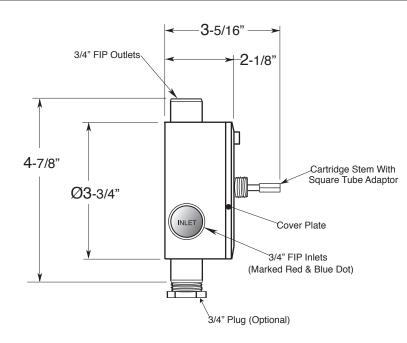

1.053997 (1.053997T - Trim Only)

Tribeca X (39)

SIDE VIEW - INSTALLED

SIDE VIEW - VALVE ONLY

Note: Measurements are subject to change. No responsibility is assumed for use of superseded or voided pages.