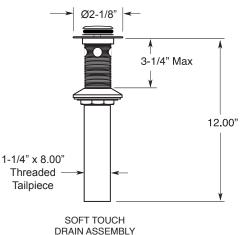

## **FEATURES:**

- All brass construction. Flexible hoses designed to be installed on 8" to 16" centers.
- Includes soft touch drain assembly with overflow P/N: 18.11.052
- Concealed aerator requires aerator removal key P/N: 18.07.050
- · Lever handle style with inside screw attachment.
- · 20pt 1/4-turn ceramic disc valve cartridge\*.
- · Available in all finishes. Warranty varies according to finish selection.
- · Standard aerator is limited to 1.2 gpm.
- Certified to meet or exceed the following codes and standards: ASME A112.18.1/CSAB 125.1-2012.

## Widespread Lavatory Set Polaris II Handle

1.344908

P/N 18 11 052

NOTE: Spout and valves install through 1-1/4" diameter holes

\* FOR 20PT HANDLE ONLY
Replacement Cartridge
Part Numbers:
Hot - 18.30.036
Cold - 18.30.035