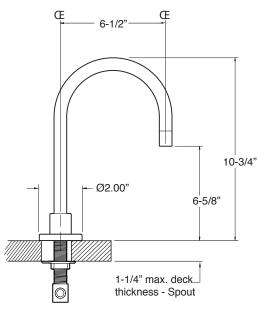

## Widespread Lavatory Set Polaris II Handle

1.344908

P/N 18 11 052

NOTE: Spout and valves install through 1-1/4" diameter holes

\* FOR 20PT HANDLE ONLY
Replacement Cartridge
Part Numbers:
Hot - 18.30.036
Cold - 18.30.035