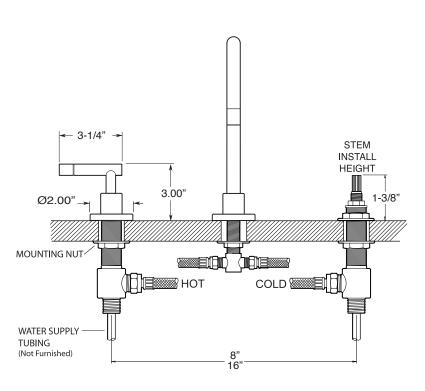

## **FEATURES:**

- All brass construction. Flexible hoses designed to be installed on 8" to 16" centers.
- Includes soft touch drain assembly with overflow P/N: 18.11.052
- Concealed aerator requires aerator removal key P/N: 18.07.050
- · Lever handle style with inside screw attachment.
- · 20pt 1/4-turn ceramic disc valve cartridge\*.
- · Available in all finishes. Warranty varies according to finish selection.
- · Standard aerator is limited to 1.2 gpm.
- Certified to meet or exceed the following codes and standards: ASME A112.18.1/CSAB 125.1-2012.

## Widespread Lavatory Set Polaris II Handle

1.344908

P/N 18 11 052

NOTE: Spout and valves install through 1-1/4" diameter holes

\* FOR 20PT HANDLE ONLY
Replacement Cartridge
Part Numbers:
Hot - 18.30.036
Cold - 18.30.035