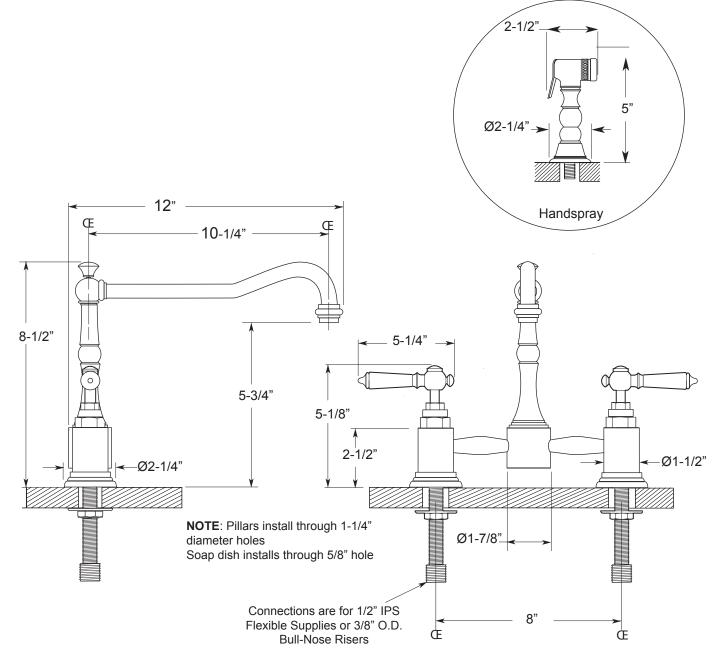

#### FEATURES:

- · All brass construction
- · Available in all Sigma finishes
- Maximum deck thickness: 2-1/4"
- Replacement cartridges: 18.30.029-cold, 18.30.030-hot
- Measurements vary according to handle choice
- Custom option: High-arc extended swivel spout, 11" center-center, 14" overall height
- Certified to meet or exceed the following codes and standards: ASME A112.18.1/CSA B 125.1-2011

### Pillar Kitchen with Handspray Waldorf Handle (Ceramic Handle)