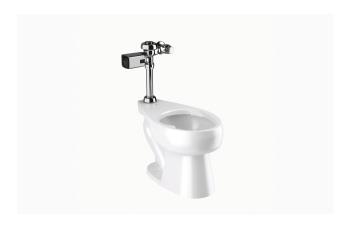

#### DESCRIPTION

ST-2029 Water Closet and SLOAN 111 SFSM Flushometer.

# **FIXTURE FEATURES**

- White Vitreous China
- Elongated bowl
- Floor mounted, floor outlet
- Slotted rim for bed pans
- Siphon jet flushing action achieves 1000g Map score when used with any Sloan flushometer
- Water spot area: 101/8" x 93/8" (26 cm x 24 cm)
- 1½" I.P.S. top spud inlet
- 21/8" fully glazed trapway
- Closet bolts and caps included
- Toilet seat not included
- Static load rating of 1000 lbs. (See Notes)