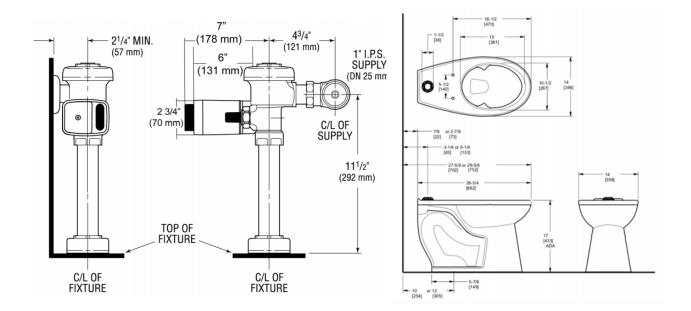

top spud inlet
- 21/8" fully glazed trapway
- Closet bolts and caps included
- Toilet seat not included
- Static load rating of 1000 lbs. (See Notes)



## **COMPLIANCES & CERTIFICATIONS**















(ADA Compliant, BAA Compliant, BREEAM Water Credit, cUPC Certified, cUPC Green Certified, Green Globes Water Credit, UL Certified)

### **DOWNLOADS**

- EBV-500/550-A Installation Instructions
- Sloan Exposed Installation Instructions
- Top Spud FM ADA Closets Installation Instructions
- EBV500/EBV550 Repair and Maintenance Guide
- Additional Downloads

## **NOTES**

All information contained within this document subject to change without notice.

Static load tested according to the procedure outlined in Section 6.7 of ASME A112.19.2. Not recommended for bariatric use.



## **ROUGH-IN**



Phone: 800.982.5839 • Fax: 800.447.8329 • sloan.com