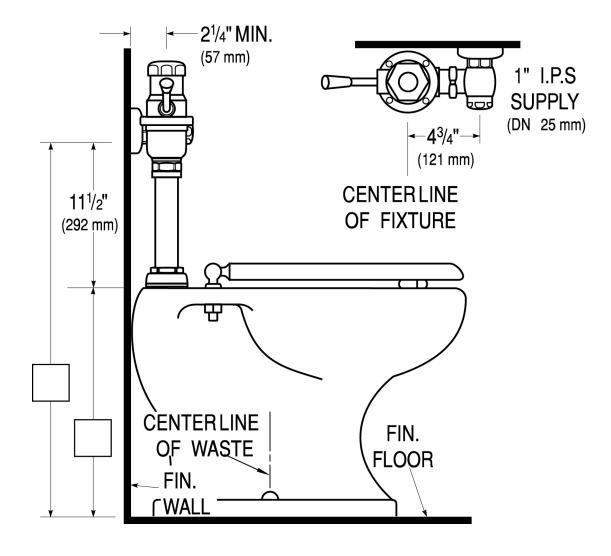

# DETAILS

- Flush Volume: 3.5 gpf (13.2 Lpf)
- Finish: Polished Chrome (CP)
- Valve: Piston
- Valve Body Material: Semi-red Brass
- Fixture Type: Water Closet
- Fixture Connection: Top spud
- Rough-In Dimension: 11 <sup>1</sup>/<sub>2</sub>" (292mm)
- Spud Coupling: 1 <sup>1</sup>/<sub>2</sub>" (38mm)
- Supply Pipe: 1" (25mm)
- Vacuum Breaker: Less (XYV)

# **ROUGH-IN**

Sloan 10500 Seymour Ave, Franklin Park, IL 60131 Phone: 800.982.5839 • Fax: 800.447.8329 • sloan.com