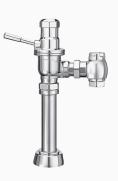

## DESCRIPTION

3.5 gpf, Polished Chrome Finish, Single Flush, Less Vacuum Breaker, Dolphin Exposed Manual Water Closet Flushometer.

# DETAILS

- Flush Volume: 3.5 gpf (13.2 Lpf)
- Finish: Polished Chrome (CP)
- Valve: Piston
- Valve Body Material: Semi-red Brass
- Fixture Type: Water Closet
- Fixture Connection: Top spud
- Rough-In Dimension: 11 <sup>1</sup>/<sub>2</sub>" (292mm)
- Spud Coupling: 1 <sup>1</sup>/<sub>2</sub>" (38mm)
- Supply Pipe: 1" (25mm)
- Vacuum Breaker: Less (XYV)

### FEATURES

- 1" I.P.S. Screwdriver Bak-Chek® Angle Stop with Vandal Resistant Stop Cap
- Vacuum Breaker Flush Connection
- Flushometer does not require water pressure to positively shut off
- Non-Hold-Open Handle and No External Volume Adjustment to Ensure Water Conservation
- Handle Packing, Stop Seat and Vacuum Breaker to be Molded from PERMEX® Rubber Compound for Chloramine Resistance