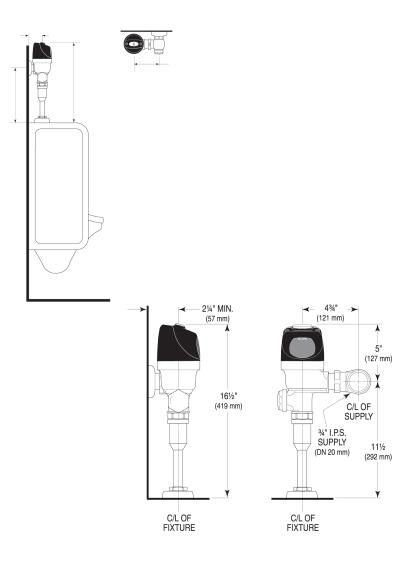

# **ROUGH-IN**

Sloan 10500 Seymour Ave, Franklin Park, IL 60131 Phone: 800.982.5839 • Fax: 800.447.8329 • sloan.com