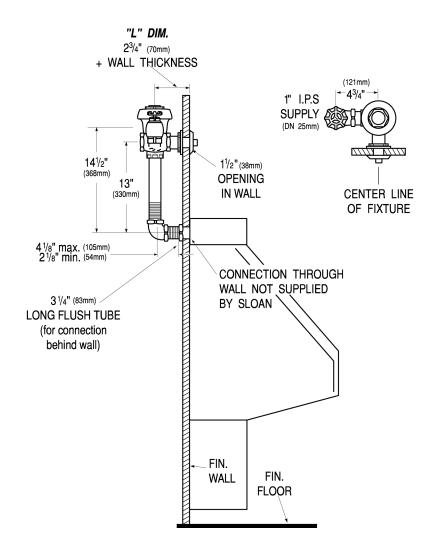

## DETAILS

- Flush Volume: 1.0 gpf (3.8 Lpf)
- Finish: Rough Brass (RB)
- Valve: Diaphragm
- Valve Body Material: Semi-red Brass
- Fixture Type: Urinal
- Fixture Connection: Rear spud
- Rough-In Dimension: 14 <sup>1</sup>/<sub>2</sub>" (368mm)
- Spud Coupling: 1 <sup>1</sup>/<sub>2</sub>" (38mm)
- Supply Pipe: 1" (25mm)
- L Dimension: 6 <sup>3</sup>/<sub>4</sub>" (171mm) (6-3/4-LDIM)
- Wall Box: Standard (not included, order separately)

# ROUGH-IN

SLDAN:

Sloan 10500 Seymour Ave, Franklin Park, IL 60131 Phone: 800.982.5839 • Fax: 800.447.8329 • sloan.com