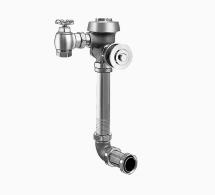

#### DESCRIPTION

1.0 gpf, Rough Brass Finish, Single Flush, 6.75 L Dimension, Standard (not included, order separately) Wall Box, Royal® Concealed Manual Urinal Flushometer.

## DETAILS

- Flush Volume: 1.0 gpf (3.8 Lpf)
- Finish: Rough Brass (RB)
- Valve: Diaphragm
- Valve Body Material: Semi-red Brass
- Fixture Type: Urinal
- Fixture Connection: Rear spud
- Rough-In Dimension: 14 <sup>1</sup>/<sub>2</sub>" (368mm)
- Spud Coupling: 1 <sup>1</sup>/<sub>2</sub>" (38mm)
- Supply Pipe: 1" (25mm)
- L Dimension: 6 <sup>3</sup>/<sub>4</sub>" (171mm) (6-3/4-LDIM)
- Wall Box: Standard (not included, order separately)