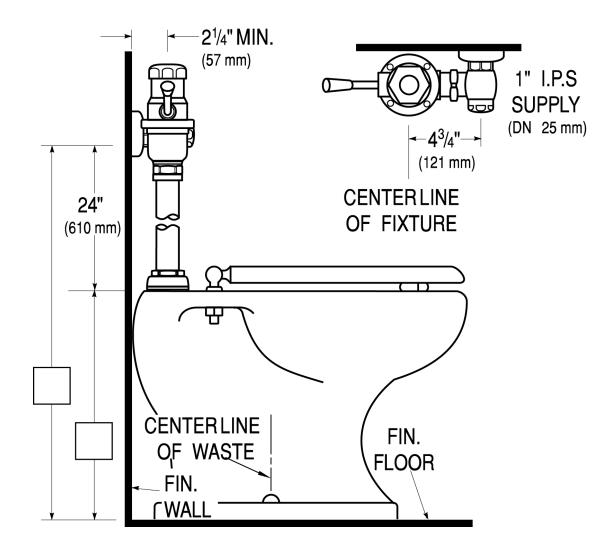

## DETAILS

- Flush Volume: 1.6 gpf (6.0 Lpf)
- Finish: Polished Chrome (CP)
- Valve: Piston
- Valve Body Material: Semi-red Brass
- Fixture Type: Water Closet
- Fixture Connection: Top spud
- Rough-In Dimension: 24" (610mm)
- Spud Coupling: 1 <sup>1</sup>/<sub>2</sub>" (38mm)
- Supply Pipe: 1" (25mm)

# ROUGH-IN

SLOAN.

Sloan 10500 Seymour Ave, Franklin Park, IL 60131 Phone: 800.982.5839 • Fax: 800.447.8329 • sloan.com