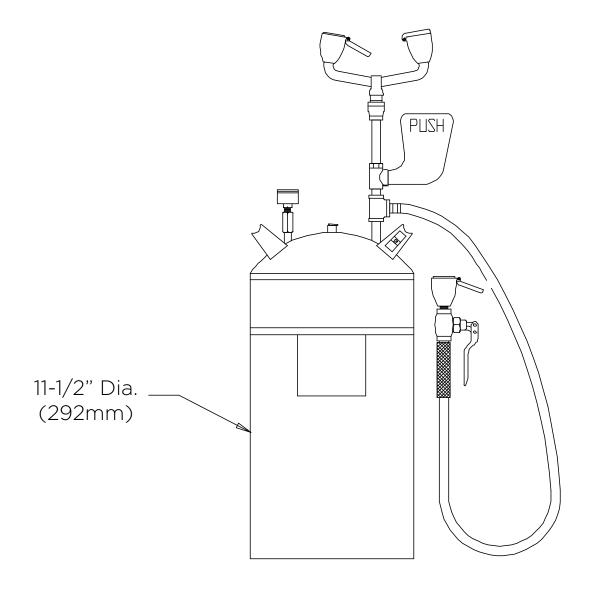

## DIMENSIONS: NOTE: 1. All dimensions are in inches (millimeters) unless otherwise specified and are subject to change without notice.

502