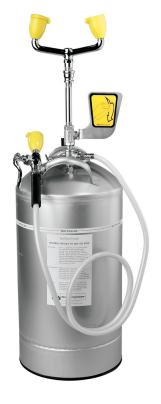

# SPEAKMAN® SE-590

### Pressurized Portable Eyewash

#### **FEATURES:**

- 10 gallon stainless steel tank
- (2) yellow plastic spray outlets with flip-top dust caps
- ½ in. NPT female brass, chrome plated valve
- Stainless steel push handle activator
- Performance:

EYEWASH: 0.4 gpm @ 1.5 psi HAND HELD SPRAY: 1.5 gpm @ 5.6 psi

• Universal emergency sign included

#### **DRENCH HOSE FEATURES:**

- 3/8 in. NPT female brass, chrome-plated valve
- 6 ft. reinforced hose, 750 PSI burst pressure, hose clip for valve and dust cap