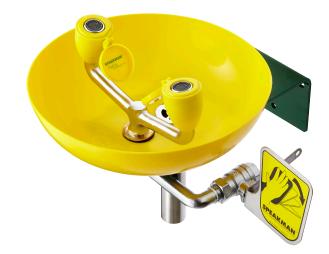

# SPEAKMAN<sup>®</sup> SE-580

## Wall Mounted Round Eyewash Bowl

### FEATURES:

- (2) aerated yellow plastic spray outlets with flip-top dust caps
- Yellow glass filled polypropylene with UV stabilizer bowl
- $\frac{1}{2}$  in. NPT female brass, chrome-plated valve
- Stainless steel push handle activator
- ½ in. NPT female inlet
- 3.18 gpm @ 30 psi
- Universal emergency sign included