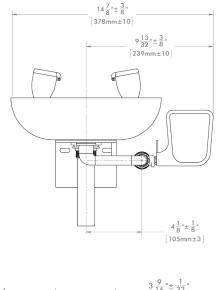

# **SPEAKMAN<sup>®</sup>**

DIMENSIONS: NOTE: 1. All dimensions are in inches (millimeters) unless otherwise specified and are subject to change without notice.

SPEAKMAN

400 ANCHOR MILL ROAD NEW CASTLE, DE 19720 P: 800-537-2107 F: 800-977-2747 W: WWW.SPEAKMAN.COM R: MARCH 2017