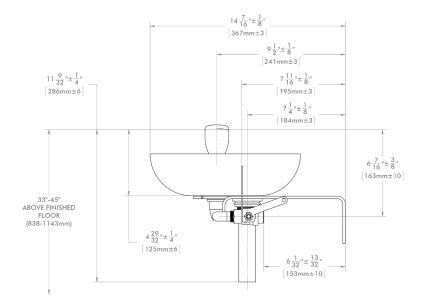

# **SPEAKMAN<sup>®</sup>**

DIMENSIONS: NOTE: 1. All dimensions are in inches (millimeters) unless otherwise specified and are subject to change without notice.

SPEAKMAN

400 ANCHOR MILL ROAD NEW CASTLE, DE 19720 P: 800-537-2107 F: 800-977-2747 W: WWW.SPEAKMAN.COM R: MARCH 2017