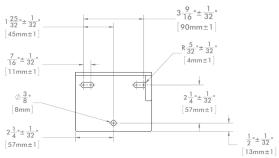

# **SPEAKMAN<sup>®</sup>**

DIMENSIONS: NOTE: 1. All dimensions are in inches (millimeters) unless otherwise specified and are subject to change without notice.

SPEAKMAN

400 ANCHOR MILL ROAD NEW CASTLE, DE 19720 P: 800-537-2107 F: 800-977-2747 W: WWW.SPEAKMAN.COM R: MARCH 2017