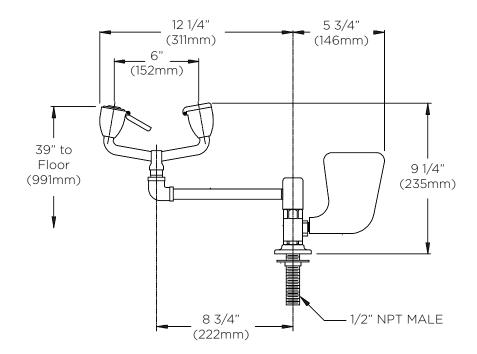

## **DIMENSIONS:**

NOTE: 1. All dimensions are in inches (millimeters) unless otherwise specified and are subject to change without notice.

F: 800-977-2747 W: WWW.SPEAKMAN.COM