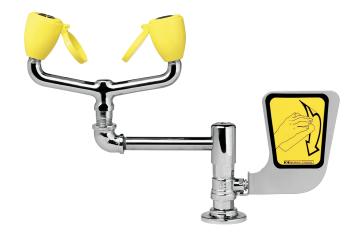

# SPEAKMAN® SE-572

## Laboratory Countertop Mounted Eyewash

## **FEATURES:**

- Countertop mounted
- (2) yellow, plastic, aerated with flip-top dust caps
- ½ in. NPT female brass, chrome-plated valve
- Stainless steel push handle activation
- ½ in. NPT male inlet
- 3.2 GPM (12.1 L/min) @ 30 psi
- Universal emergency sign included