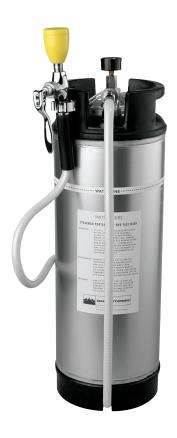

# SPEAKMAN® SE-597

# Pressurized Portable Drench Hose

## FEATURES:

- 5-gallon (19 liters) stainless steel tank
- 12 ¼ lbs. shipping weight
- 61 ¼ lbs. filled weight
- 0.75 gpm for 7 mins.
- Universal emergency sign included

#### **DRENCH HOSE FEATURES:**

- 3/8 in. NPT female brass, chrome plated valve
- 6 ft. reinforced, 750 PSI burst pressure, hose clip for valve hose
- Yellow plastic spray outlet with flip-top dust cap and an automatic flow control