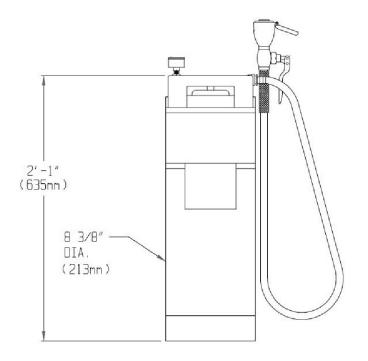

# **SPEAKMAN®**

DIMENSIONS: NOTE: 1. All dimensions are in inches (millimeters) unless otherwise specified and are subject to change without notice.

Architect/Engineer Approval Space:

P: 800-537-2107 F: 800-977-2747 W: WWW.SPEAKMAN.COM R: FEBRUARY 2017