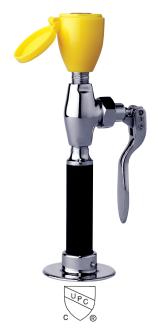

#### **FEATURES:**

- Counter top mounted.
- Aerated, yellow plastic spray outlet, dust cap.
- 3% in. NPT female brass, chrome-plated self-closing valve.
- Brass, chrome-plated squeeze handle activator.
- 6 ft. reinforced hose.
- 3% in. NPT male inlet, swivel connection.
- 1.6 gpm @ 30 psi.