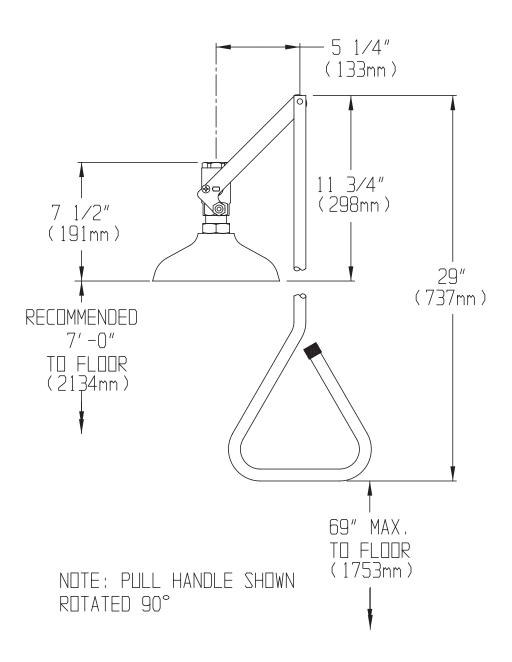

#### **FEATURES:**

- 8 in. yellow plastic showerhead (SE-220)
- 8 in. stainless steel showerhead (SE-220-SS)
- Vertical overhead supply
- Internal 20 gpm regulator flow control
- 1 in. NPT female brass, chrome-plated, stay-open valve (SE-220)
- 1 in. NPT female stainless steel stay-open valve (SF-220-SS)
- Powder coated yellow, aluminum triangular pull rod activator (SE-220)
- Stainless steel triangular pull rod activator (SE-220-SS)
- 1 in. NPT female inlet
- 20 gpm @ 30 psi
- Universal Emergency Sign Included