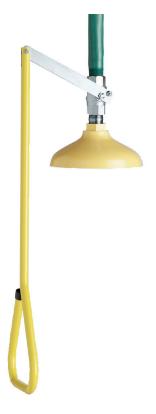

#### **FEATURES:**

- 8 in. yellow plastic showerhead (SE-220)
- 8 in. stainless steel showerhead (SE-220-SS)
- Vertical overhead supply
- Internal 20 gpm regulator flow control
- 1 in. NPT female brass, chrome-plated, stay-open valve (SE-220)
- 1 in. NPT female stainless steel stay-open valve (SF-220-SS)
- Powder coated yellow, aluminum triangular pull rod activator (SE-220)
- Stainless steel triangular pull rod activator (SE-220-SS)
- 1 in. NPT female inlet
- 20 gpm @ 30 psi
- Universal Emergency Sign Included

#### SE-220 Shown

684