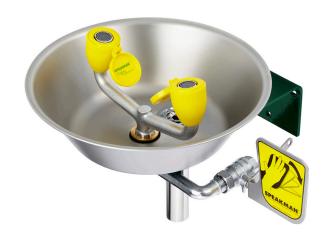

# SPEAKMAN® SE-582

### Wall Mounted Round Eyewash Bowl

#### **FEATURES:**

- (2) aerated yellow plastic spray outlets with flip-top dust caps
- 300 series stainless steel bowl
- ½ in. NPT female brass, chrome-plated valve
- Stainless steel push handle activator
- ½ in. NPT female inlet
- 3.18 gpm @ 30 psi
- Universal emergency sign included