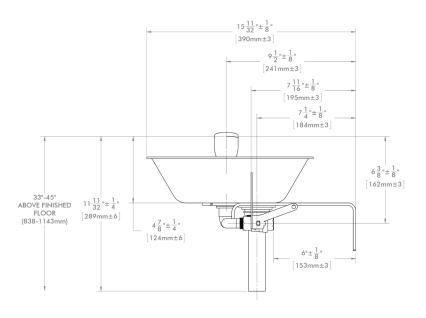

## DIMENSIONS: NOTE: 1. All dimensions are in inches (millimeters) unless otherwise specified and are subject to change without notice.

638