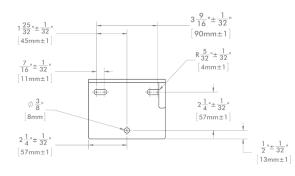

## DIMENSIONS: NOTE: 1. All dimensions are in inches (millimeters) unless otherwise specified and are subject to change without notice.

638