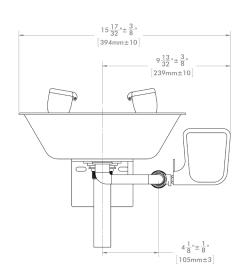

## DIMENSIONS: NOTE: 1. All dimensions are in inches (millimeters) unless otherwise specified and are subject to change without notice.

638