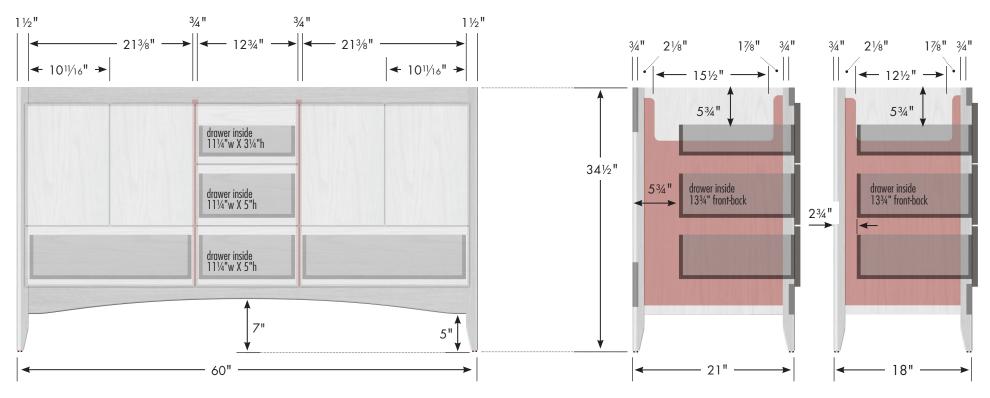

## STRASSER woodenworks

Wallingford Vanity 60"w, 34½"h, double basin

Adjustable/removable shelf under basins behind doors

internal dividers

Vanity back clear openings for plumbing (may need to cut adjustable shelf)

60" Wallingford Vanity

Double Basin
60" wide
34½" tall
21" or 18" front-to-back

Top Stretcher 57/8" ↑

131/8" → 131/8" → 131/8" → 131/8" → 131/8" → 131/8" → 131/8" → 131/8" → 131/8" → 131/8" → 131/8" → 131/8" → 131/8" → 131/8" → 131/8" → 131/8" → 131/8" → 131/8" → 131/8" → 131/8" → 131/8" → 131/8" → 131/8" → 131/8" → 131/8" → 131/8" → 131/8" → 131/8" → 131/8" → 131/8" → 131/8" → 131/8" → 131/8" → 131/8" → 131/8" → 131/8" → 131/8" → 131/8" → 131/8" → 131/8" → 131/8" → 131/8" → 131/8" → 131/8" → 131/8" → 131/8" → 131/8" → 131/8" → 131/8" → 131/8" → 131/8" → 131/8" → 131/8" → 131/8" → 131/8" → 131/8" → 131/8" → 131/8" → 131/8" → 131/8" → 131/8" → 131/8" → 131/8" → 131/8" → 131/8" → 131/8" → 131/8" → 131/8" → 131/8" → 131/8" → 131/8" → 131/8" → 131/8" → 131/8" → 131/8" → 131/8" → 131/8" → 131/8" → 131/8" → 131/8" → 131/8" → 131/8" → 131/8" → 131/8" → 131/8" → 131/8" → 131/8" → 131/8" → 131/8" → 131/8" → 131/8" → 131/8" → 131/8" → 131/8" → 131/8" → 131/8" → 131/8" → 131/8" → 131/8" → 131/8" → 131/8" → 131/8" → 131/8" → 131/8" → 131/8" → 131/8" → 131/8" → 131/8" → 131/8" → 131/8" → 131/8" → 131/8" → 131/8" → 131/8" → 131/8" → 131/8" → 131/8" → 131/8" → 131/8" → 131/8" → 131/8" → 131/8" → 131/8" → 131/8" → 131/8" → 131/8" → 131/8" → 131/8" → 131/8" → 131/8" → 131/8" → 131/8" → 131/8" → 131/8" → 131/8" → 131/8" → 131/8" → 131/8" → 131/8" → 131/8" → 131/8" → 131/8" → 131/8" → 131/8" → 131/8" → 131/8" → 131/8" → 131/8" → 131/8" → 131/8" → 131/8" → 131/8" → 131/8" → 131/8" → 131/8" → 131/8" → 131/8" → 131/8" → 131/8" → 131/8" → 131/8" → 131/8" → 131/8" → 131/8" → 131/8" → 131/8" → 131/8" → 131/8" → 131/8" → 131/8" → 131/8" → 131/8" → 131/8" → 131/8" → 131/8" → 131/8" → 131/8" → 131/8" → 131/8" → 131/8" → 131/8" → 131/8" → 131/8" → 131/8" → 131/8" → 131/8" → 131/8" → 131/8" → 131/8" → 131/8" → 131/8" → 131/8" → 131/8" → 131/8" → 131/8" → 131/8" → 131/8" → 131/8" → 131/8" → 131/8" → 131/8" → 131/8" → 131/8" → 131/8" → 131/8" → 131/8" → 131/8" → 131/8" → 131/8" → 131/8" → 131/8" → 131/8" → 131/8" → 131/8" → 131/8" → 131/8" → 131/8" → 131/8" → 131/8" → 131/8" → 131/8" → 131/8" → 131/8" → 131/8" → 131/8"