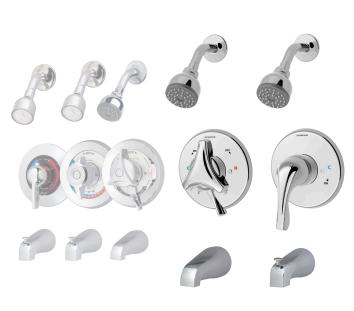

## What's New?

Faucets • Tub/Showers

- Ease of installation, 30% less trim parts
- Updated, stylish modern look
- ADA hand shower standard
- Coordinating lavatory faucets
- Easy to clean showerhead
- Tri-star or metal lever handle options

## Faucets • Tub/Showers