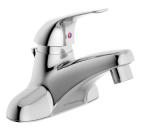

Single Handle Lavatory Faucet S-9612-1.5 S-9612-STN-1.5

Two Handle Centerset Lavatory Faucet SLC-9612-1.5 SLC-9612-STN-1.5

Two Handle Widespread Lavatory Faucet S-244-2-LAM-1.5 S-244-2-STN-LAM-1.5

Two Handle Kitchen Faucet with Side Spray S-248-2-LAM S-248-2-STN-LAM