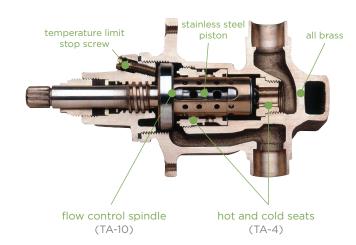

## POWERED BY TEMPTROL

Symmons Temptrol pressure-balancing, antiscald valve has been long associated with durability and quality. Showers installed in hotels, schools and homes worldwide

share a common trait... they are powered by the Symmons Temptrol valve. The beauty of Origins may cover the superior functionality that resides behind the wall; but it is the Temptrol valve that is the power behind our showers.