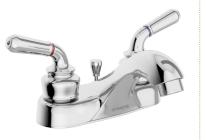

Single Handle Lavatory Faucet S-9612-1.5 S-9612-STN-1.5

Two Handle Centerset Lavatory Faucet SLC-9612-1.5 SLC-9612-STN-1.5

Two Handle Widespread Lavatory Faucet S-244-2-LAM-1.5 S-244-2-STN-LAM-1.5

Two Handle Kitchen Faucet with Side Spray S-248-2-LAM S-248-2-STN-LAM