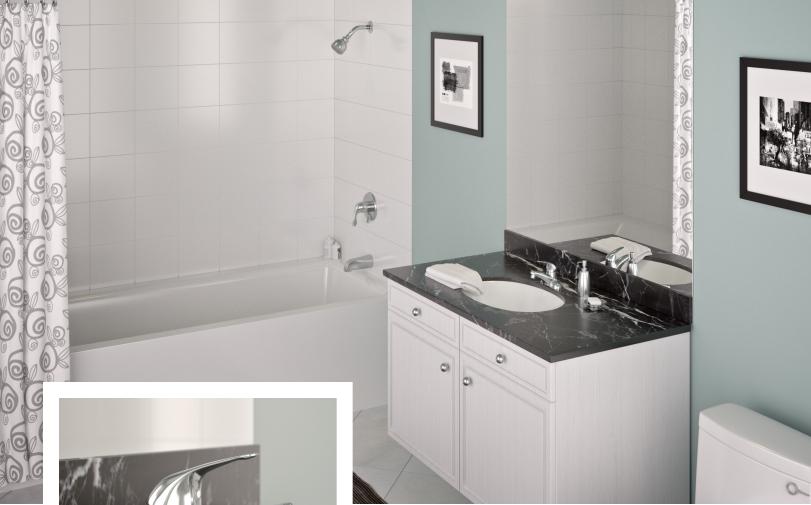

Single Handle Lavatory Faucet S-9612-1.5 S-9612-STN-1.5

Two Handle Centerset Lavatory Faucet SLC-9612-1.5 SLC-9612-STN-1.5

Two Handle Widespread Lavatory Faucet S-244-2-LAM-1.5 S-244-2-STN-LAM-1.5

Two Handle Kitchen Faucet with Side Spray S-248-2-LAM S-248-2-STN-LAM

Single Handle Kitchen Faucet with Side Spray S-23-2 S-23-2-STN

A transformation of three core product lines, the Symmons Origins Collection combines high quality with a fresh design for cost-efficient faucets and showers. Powered by Temptrol, this solution provides easy installation and a stylish look.