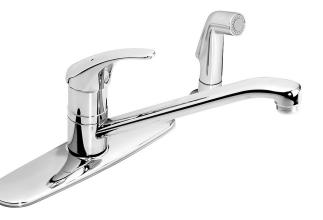

Single Handle Kitchen Faucet with Side Spray S-23-2 S-23-2-STN

A transformation of three core product lines, the Symmons Origins Collection combines high quality with a fresh design for cost-efficient faucets and showers. Powered by Temptrol, this solution provides easy installation and a stylish look.