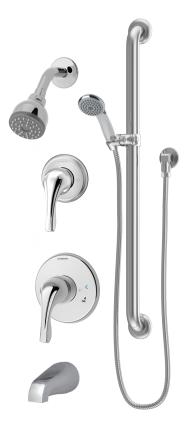

Tub/Shower System S-9600TS-PLR-OP S-9600TS-PLR-OP-STN

Tub/Shower System with Hand Shower 9606-PLR 9606-PLR-STN