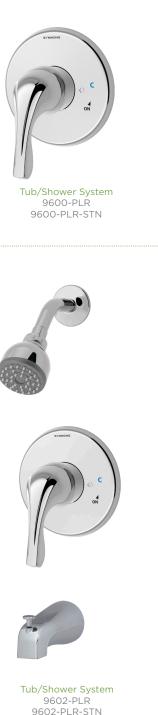

Tub/Shower System S-9600TS-PLR-OP S-9600TS-PLR-OP-STN

Tub/Shower System with Hand Shower 9606-PLR 9606-PLR-STN