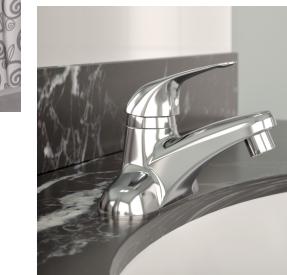

Single Handle Lavatory Faucet S-9612-1.5 S-9612-STN-1.5

Two Handle Centerset Lavatory Faucet SLC-9612-1.5 SLC-9612-STN-1.5

Two Handle Widespread Lavatory Faucet S-244-2-LAM-1.5 S-244-2-STN-LAM-1.5

Two Handle Kitchen Faucet with Side Spray S-248-2-LAM S-248-2-STN-LAM

Single Handle Kitchen Faucet with Side Spray S-23-2 S-23-2-STN

A transformation of three core product lines, the Symmons Origins Collection combines high quality with a fresh design for cost-efficient faucets and showers. Powered by Temptrol, this solution provides easy installation and a stylish look.