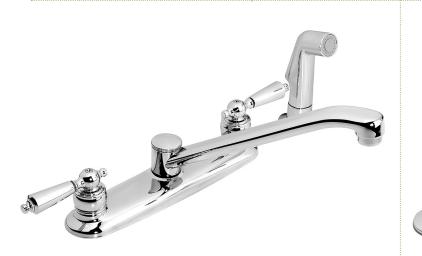

Single Handle Lavatory Faucet S-9612-1.5 S-9612-STN-1.5

Two Handle Centerset Lavatory Faucet SLC-9612-1.5 SLC-9612-STN-1.5

Two Handle Widespread Lavatory Faucet S-244-2-LAM-1.5 S-244-2-STN-LAM-1.5

Two Handle Kitchen Faucet with Side Spray S-248-2-LAM S-248-2-STN-LAM