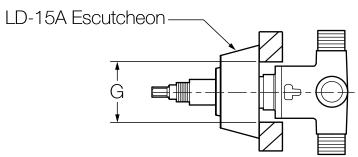

## **Dimensions**

| Measurements |                        |
|--------------|------------------------|
| Α            | 2-5/8", 67 mm          |
|              | Hole Size              |
| В            | Min. Ø 3", 76 mm       |
|              | Max. Ø 3-1/4", 83 mm   |
| С            | 5-1/4", 133 mm         |
| D            | (3x) 1/2" male IPS &   |
|              | (3x) 1/2" female sweat |
| Е            | See note 1             |
| F            | 4-7/8", 124 mm         |
|              | Hole Size              |
|              | Min. Ø 1-3/4", 44 mm   |
| G            | Max. Ø 1-7/8", 48 mm   |
|              | LD-15A Escutcheon:     |
|              | 2DIV                   |
|              | Temptrol Commercial    |
|              | Safetymix              |
|              | Visu-Temp              |