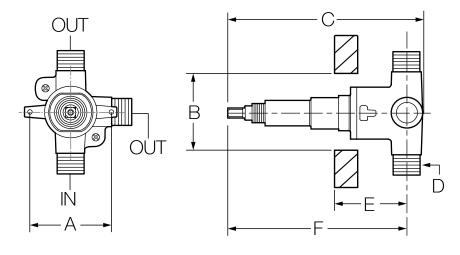

## **Dimensions**

| Measurements |                        |
|--------------|------------------------|
| Α            | 2-5/8", 67 mm          |
|              | Hole Size              |
| В            | Min. Ø 3", 76 mm       |
|              | Max. Ø 3-1/4", 83 mm   |
| С            | 5-1/4", 133 mm         |
| D            | (3x) 1/2" male IPS &   |
|              | (3x) 1/2" female sweat |
| Е            | See note 1             |
| F            | 4-7/8", 124 mm         |
|              | Hole Size              |
|              | Min. Ø 1-3/4", 44 mm   |
| G            | Max. Ø 1-7/8", 48 mm   |
|              | LD-15A Escutcheon:     |
|              | 2DIV                   |
|              | Temptrol Commercial    |
|              | Safetymix              |
|              | Visu-Temp              |

## Notes:

- Figure is determined by style of trim attached to shower valve.
   See rough-in dimension drawing for shower valve application with diverter valve.
- 2) Dimensions subject to change without notice.