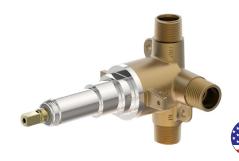

## 2DIVBODYSRT Dual Outlet Diverter Valve Body **Specification Submittal**

| Feature Highlights                                                                                                                                                                                                                                                                                                                       | Compliance                                                                                                                                                                                                                                                                          |
|------------------------------------------------------------------------------------------------------------------------------------------------------------------------------------------------------------------------------------------------------------------------------------------------------------------------------------------|-------------------------------------------------------------------------------------------------------------------------------------------------------------------------------------------------------------------------------------------------------------------------------------|
| <ul> <li>Symmons dual outlet diverter valve</li> <li>Shared functionality between two outputs with defined detents</li> <li>2 discreet positions and 1 shared position</li> <li>Male IPS and sweat inlet/outlet connections</li> <li>Inlet/outlet connections in common plane</li> <li>Components shall be metal construction</li> </ul> | ASME A112.18.1/CSA B125.1      C      Us                                                                                                                                                                                                                                            |
| Model Numbers                                                                                                                                                                                                                                                                                                                            | Warranty                                                                                                                                                                                                                                                                            |
| □ 2DIVBODYSRT Symmons Dual Outlet Diverter Valve Body                                                                                                                                                                                                                                                                                    | Limited Lifetime - to the original end purchaser in consumer/residential installations.  5 Years - for industrial/commercial installations.  Refer to www.symmons.com/warranty for complete warranty information.  Go to www.symmons.com/register to register your Symmons product. |