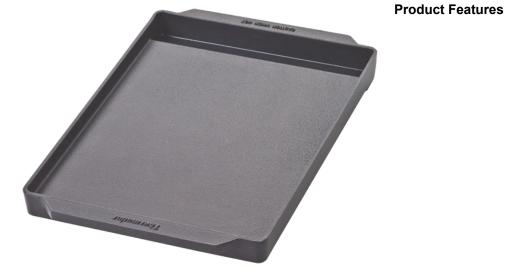

## **Product Features**

| Thermador              |
|------------------------|
| SGRIDDLEW              |
| 00000000011030747      |
| 825225955436           |
| 3" x 12" x 19"         |
| 6                      |
| 7                      |
| 825225955436           |
| A038749_SGRIDDLEF_def. |
|                        |