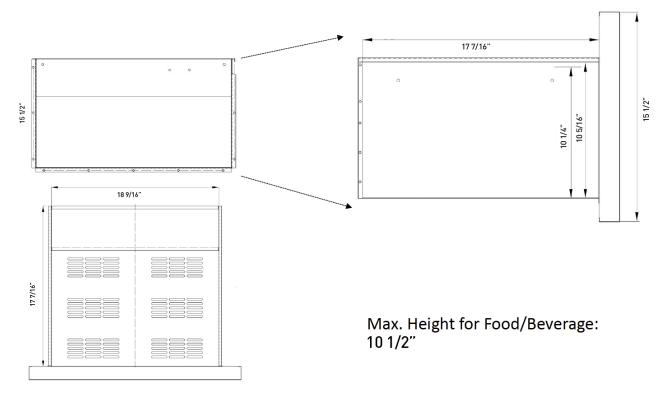

in any space
- Adjustable Leveling Legs Four adjustable leveling legs keep the unit balanced regardless of its location

| PRODUCT DIMENSIONS                  |          |  |
|-------------------------------------|----------|--|
| Depth (Excluding Handles)           | 25 7/8"  |  |
| Depth (Less Door)                   | 21 3/8"  |  |
| Height to Top of Door Hinge (in.)   | 34 3/16" |  |
| Product Depth (in.)                 | 23 3/8"  |  |
| Product Width (in.)                 | 23 1/2"  |  |
| Depth (Including Handles)           | 23 3/8"  |  |
| Height to Top of Refrigerator (in.) | 34 3/16" |  |
| Product Height (in.)                | 34 3/16" |  |
| Refrigerator Width (In.)            | 23 1/2"  |  |



#### 24 INCH INDOOR OUTDOOR REFRIGERATOR DRAWERS - TRF2401U

### **TOP DRAWER**



## **BOTTOM DRAWER**