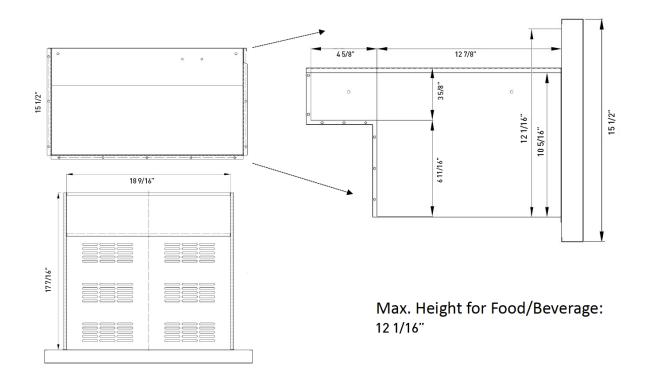

le Leveling Legs Four adjustable leveling legs keep the unit balanced regardless of its location

| PRODUCT DIMENSIONS                  |          |  |
|-------------------------------------|----------|--|
| Depth (Excluding Handles)           | 25 7/8"  |  |
| Depth (Less Door)                   | 21 3/8"  |  |
| Height to Top of Door Hinge (in.)   | 34 3/16" |  |
| Product Depth (in.)                 | 23 3/8"  |  |
| Product Width (in.)                 | 23 1/2"  |  |
| Depth (Including Handles)           | 23 3/8"  |  |
| Height to Top of Refrigerator (in.) | 34 3/16" |  |
| Product Height (in.)                | 34 3/16" |  |
| Refrigerator Width (In.)            | 23 1/2"  |  |



#### 24 INCH INDOOR OUTDOOR REFRIGERATOR DRAWERS - TRF2401U

### **TOP DRAWER**



## **BOTTOM DRAWER**