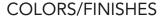

# Gyrostream® Body Spray - Round

# **FEATURES**

- Rotating spray head creates spiral spray
- 1.32 gpm (5.0 lpm) maximum flow rate
- 4" diameter cover plate

- #CP Polished Chrome
- #BN Brushed Nickel
- #PN Polished Nickel

#### PRODUCT SPECIFICATION

The body spray shall have rotating head which creates spiral spray. Product shall have 1.32 gpm (5.0 lpm) maximum flow rate. Product shall have 4" diameter cover plate. Product shall have 1/2" NPT connection. Product shall be **TOTO Model TS110J1#\_\_\_\_.** 