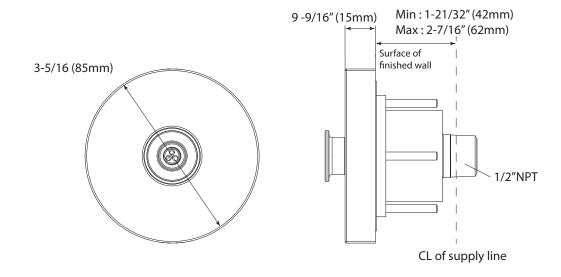

#### PRODUCT SPECIFICATION

The body spray shall have rotating head which creates spiral spray. Product shall have 1.32 gpm (5.0 lpm) maximum flow rate. Product shall have 4" diameter cover plate. Product shall have 1/2" NPT connection. Product shall be **TOTO Model TS110J1#\_\_\_\_.** 