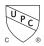

# **FEATURES**

- Rotating spray head creates spiral spray
- 1.32 gpm (5.0 lpm) maximum flow rate
- 4" diameter cover plate

- #CP Polished Chrome
- #BN Brushed Nickel
- #PN Polished Nickel

#### PRODUCT SPECIFICATION

The body spray shall have rotating head which creates spiral spray. Product shall have 1.32 gpm (5.0 lpm) maximum flow rate. Product shall have 4" diameter cover plate. Product shall have 1/2" NPT connection. Product shall be **TOTO Model TS110J1#\_\_\_\_.** 

# **SPECIFICATIONS**

Warranty
 Lifetime Limited Warranty

(Residential Use)

One Year (Commercial Use)

• Shipping Weight 1.7 lbs.

Shipping Dimensions
Maximum Flow Rate:
7-3/8" X 6-1/2" X 5"
1.32 gpm (5.0 lpm)