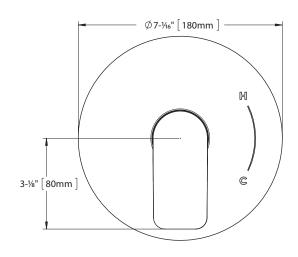

trim shall have a lever handle. Product shall be TOTO Model TS362P#CP and required valve shall be TSPTM (sold separately).



# Oberon® Round Pressure Balance Valve Trim

## **SPECIFICATIONS**

| Material               | Brass & Zinc                                                        |
|------------------------|---------------------------------------------------------------------|
| Warranty               | Limited Lifetime for Residential Use<br>One Year for Commercial Use |
| Shipping Weight        | 3 lbs                                                               |
| Shipping<br>Dimensions | 8-1/2"L x 7-1/2"W x 5-1/2"H                                         |

## **INSTALLATION NOTES**

VALVE REQUIRED: Pressure balancing valve model TSPTM (sold separately).

## **DIMENSIONS**