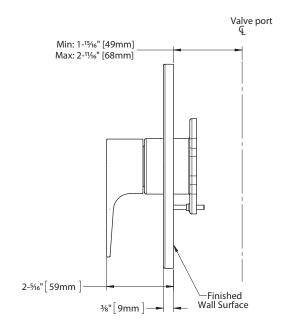

rim shall have a lever handle. Product shall be TOTO Model TS362P#CP and required valve shall be TSPTM (sold separately).



# Oberon® Round Pressure Balance Valve Trim

## **SPECIFICATIONS**

| Material               | Brass & Zinc                                                        |
|------------------------|---------------------------------------------------------------------|
| Warranty               | Limited Lifetime for Residential Use<br>One Year for Commercial Use |
| Shipping Weight        | 3 lbs                                                               |
| Shipping<br>Dimensions | 8-1/2"L x 7-1/2"W x 5-1/2"H                                         |

## **INSTALLATION NOTES**

VALVE REQUIRED: Pressure balancing valve model TSPTM (sold separately).

## **DIMENSIONS**