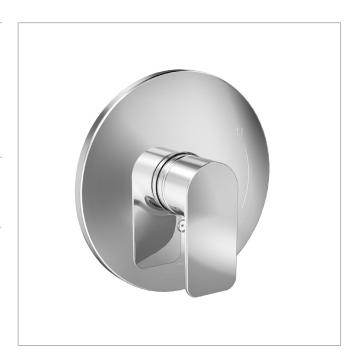

# Oberon® Round Pressure Balance Valve Trim

### **FEATURES**

- Clean & simple design trim made of durable brass in a reflective chrome finish
- Lever handle
- ADA Compliant/Universal Design
- For use with Pressure Balance Valve model TSPTM

#### **COLORS/FINISHES**

**#CP Polished Chrome** 