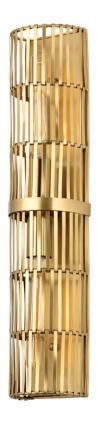

# ADAIR B8622-PBR

Strips of Patina Brass are intricately woven around a metal framework creating a delicate cage-like silhouette and giving this sconce its luxe look. Light flows through and reflects off the metal strips and backplate for a brilliant sparkling effect. The one-light sconce works well in smaller spaces and the two-light version provides both uplight and downlight.

#### **FINISHES**

PATINA BRASS (PBR)

### **DIMENSIONS**

Height 24.00"

Width/Diameter 5.25"

Minimum Height "

Maximum Height "

Canopy/Backplate

Hanging Type

Weight 6.34lb