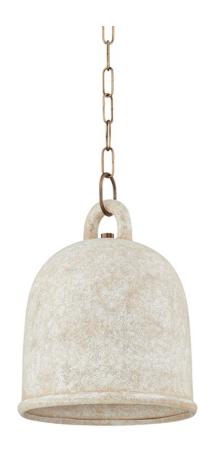

# **RELIC**

## F2712-PBR/CRE

Relic is the epitome of earthy sophistication. The White Ceramic bell-shaped pendant is highly textured, creating a modern form with a rustic feel. The shade fills with a warm light and the curved handle at the top is both functional and beautiful. Gorgeous styled alone or in multiples. Part of our Lauren Liess collection.

#### **FINISHES**

PATINA BRASS (PBR)

## **DIMENSIONS**

Height "

Width/Diameter 12.25"

Minimum Height 21.50"

Maximum Height 92.00"

Canopy/Backplate

Hanging Type 72

Weight 11.22lb