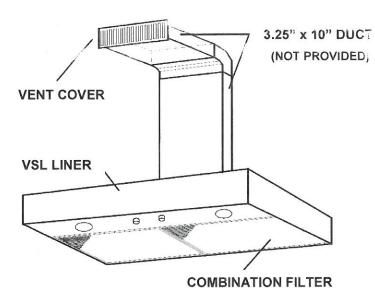

3. Insert the assembled wire-mesh and charcoal filter into the liner.

4. Design of the duct for ventilation is up to the builder's discretion. The vent can be directed out the top of the cabinet (provided there is an open space between the cabinet top and the ceiling) or out the front of the cabinets.

- 5. Place the enclosed 3.25" X 10" vent cover (#1 above) over the duct end. Painted to suit individual décor.
- 6. Replace charcoal filters as needed. For best service, replace every 4 6 months.

Trade-Wind Manufacturing, LLC has a policy of continuous improvement and reserves the right to modify (at any time without notice) any of its product's designs, components and specifications. For exact dimensions, see the Installation Instructions included with the product.