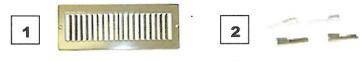

## Contents:

- 1. Vent Cover (grill) for 3.25" x 10" ducting (Qty. 1)
- 2. Filter Clips (Qty. 8; use 4 per filter)
- Charcoal Filter Pads (Qty. 2; sized for VSL436-3 or VSL436-4. See Step 2 below for trimming details for VSL430-4)
- Includes 2 12"x14" Perforated Filters w/Filler Panel (1)

## Installation Instructions:

1. Snap the four filter clips (#2 above) over the sides of the wire-mesh filter as shown in photo #3 above. The long side of the clip goes on the topside (the charcoal side) of the wire mesh filter.