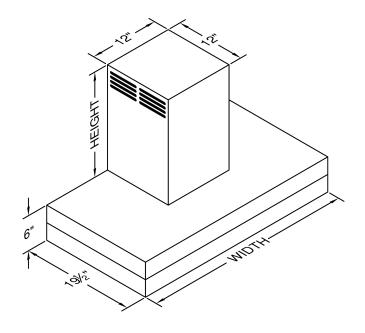

Special Notes: LED GU10 lighting. This model is not available with heat lamps. Shown with ARS duct cover (sold separately). ARS duct covers are available in 7', 8', & 9' ceiling sizes.

| WIDTH:    | 36"     |  |  |  |
|-----------|---------|--|--|--|
| DEPTH:    | 19 1/2" |  |  |  |
| HEIGHT:   | 6"      |  |  |  |
| CFM:      | n/a     |  |  |  |
| SONES:    | n/a     |  |  |  |
| AMPS:     | 3.5     |  |  |  |
| # LIGHTS: | 2       |  |  |  |