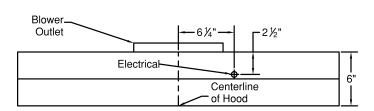

Special Notes: LED GU10 lighting. This model is not available with heat lamps. Shown with ARS duct cover (sold separately). ARS duct covers are available in 7', 8', & 9' ceiling sizes.

| WIDTH:    | 36"     |  |  |  |
|-----------|---------|--|--|--|
| DEPTH:    | 19 1/2" |  |  |  |
| HEIGHT:   | 6"      |  |  |  |
| CFM:      | n/a     |  |  |  |
| SONES:    | n/a     |  |  |  |
| AMPS:     | 3.5     |  |  |  |
| # LIGHTS: | 2       |  |  |  |



## **CONNECTION DIAGRAM**



(Top View)



(Front View)

## **REC. MOUNTING HEIGHT\***



\* Exceeding recommended mounting height may compromise performance.

## **ELECTRICAL/MECHANICAL SPECIFICATIONS FOR BLOWER UNIT**

| MODEL      | VOLTS | AMPS+ | HZ | RPM  | CFM SP@0.0" | EQUIV CFM\$ | CFM SP@0.1" | CFM SP@0.2" | CFM SP@0.3" | MIN. ROUND<br>DUCT SIZE | SONES# |
|------------|-------|-------|----|------|-------------|-------------|-------------|-------------|-------------|-------------------------|--------|
| K250 (ARS) | 115   | 3.5   | 60 | 1550 | n/a         | n/a         | n/a         | n/a         | n/a         | n/a                     | n/a    |

<sup>+</sup> This model is equipped with LED GU10 lighting: (2 lights: 30" - 41", 3 lights: 42" - 48").