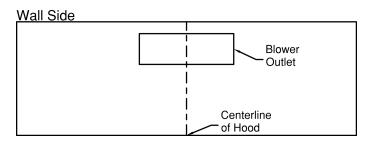

Special Notes: LED GU10 lighting. This model is not available with heat lamps. Shown with ARS duct cover (sold separately). ARS duct covers are available in 7', 8', & 9' ceiling sizes.

| WIDTH:    | 36"     |  |  |  |
|-----------|---------|--|--|--|
| DEPTH:    | 19 1/2" |  |  |  |
| HEIGHT:   | 6"      |  |  |  |
| CFM:      | n/a     |  |  |  |
| SONES:    | n/a     |  |  |  |
| AMPS:     | 3.5     |  |  |  |
| # LIGHTS: | 2       |  |  |  |



## **CONNECTION DIAGRAM**



(Top View)



(Front View)

## **REC. MOUNTING HEIGHT\***



\* Exceeding recommended mounting height may compromise performance.

## **ELECTRICAL/MECHANICAL SPECIFICATIONS FOR BLOWER UNIT**

| MODEL      | VOLTS | AMPS+ | HZ | RPM  | CFM SP@0.0" | EQUIV CFM\$ | CFM SP@0.1" | CFM SP@0.2" | CFM SP@0.3" | MIN. ROUND<br>DUCT SIZE | SONES# |
|------------|-------|-------|----|------|-------------|-------------|-------------|-------------|-------------|-------------------------|--------|
| K250 (ARS) | 115   | 3.5   | 60 | 1550 | n/a         | n/a         | n/a         | n/a         | n/a         | n/a                     | n/a    |

<sup>+</sup> This model is equipped with LED GU10 lighting: (2 lights: 30" - 41", 3 lights: 42" - 48").