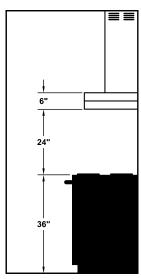

## **REC. MOUNTING HEIGHT\***

\* Exceeding recommended mounting height may compromise performance.