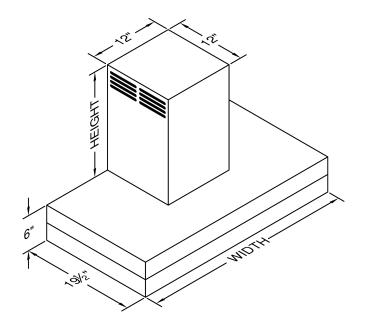

Special Notes: LED GU10 lighting. This model is not available with heat lamps. Shown with ARS duct cover (sold separately). ARS duct covers are available in 7', 8', & 9' ceiling sizes.

| WIDTH:    | 48"     |  |  |  |
|-----------|---------|--|--|--|
| DEPTH:    | 19 1/2" |  |  |  |
| HEIGHT:   | 6"      |  |  |  |
| CFM:      | n/a     |  |  |  |
| SONES:    | n/a     |  |  |  |
| AMPS:     | 3.5     |  |  |  |
| # LIGHTS: | 3       |  |  |  |