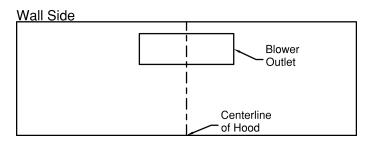

Special Notes: LED GU10 lighting. This model is not available with heat lamps. Shown with ARS duct cover (sold separately). ARS duct covers are available in 7', 8', & 9' ceiling sizes.

| WIDTH:    | 48"     |  |  |  |
|-----------|---------|--|--|--|
| DEPTH:    | 19 1/2" |  |  |  |
| HEIGHT:   | 6"      |  |  |  |
| CFM:      | n/a     |  |  |  |
| SONES:    | n/a     |  |  |  |
| AMPS:     | 3.5     |  |  |  |
| # LIGHTS: | 3       |  |  |  |



## **CONNECTION DIAGRAM**



(Top View)



(Front View)

## **REC. MOUNTING HEIGHT\***



\* Exceeding recommended mounting height may compromise performance.

## **ELECTRICAL/MECHANICAL SPECIFICATIONS FOR BLOWER UNIT**

| MODEL      | VOLTS | AMPS+ | HZ | RPM  | CFM SP@0.0" | EQUIV CFM\$ | CFM SP@0.1" | CFM SP@0.2" | CFM SP@0.3" | MIN. ROUND<br>DUCT SIZE | SONES# |
|------------|-------|-------|----|------|-------------|-------------|-------------|-------------|-------------|-------------------------|--------|
| K250 (ARS) | 115   | 3.5   | 60 | 1550 | n/a         | n/a         | n/a         | n/a         | n/a         | n/a                     | n/a    |

<sup>+</sup> This model is equipped with LED GU10 lighting: (2 lights: 30" - 41", 3 lights: 42" - 48").