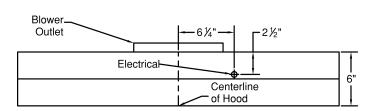

Special Notes: LED GU10 lighting. This model is not available with heat lamps. Shown with ARS duct cover (sold separately). ARS duct covers are available in 7', 8', & 9' ceiling sizes.

| WIDTH:    | 48"     |  |  |  |
|-----------|---------|--|--|--|
| DEPTH:    | 19 1/2" |  |  |  |
| HEIGHT:   | 6"      |  |  |  |
| CFM:      | n/a     |  |  |  |
| SONES:    | n/a     |  |  |  |
| AMPS:     | 3.5     |  |  |  |
| # LIGHTS: | 3       |  |  |  |



## **CONNECTION DIAGRAM**



(Top View)



(Front View)

## **REC. MOUNTING HEIGHT\***



\* Exceeding recommended mounting height may compromise performance.

## **ELECTRICAL/MECHANICAL SPECIFICATIONS FOR BLOWER UNIT**

| MODEL      | VOLTS | AMPS+ | HZ | RPM  | CFM SP@0.0" | EQUIV CFM\$ | CFM SP@0.1" | CFM SP@0.2" | CFM SP@0.3" | MIN. ROUND<br>DUCT SIZE | SONES# |
|------------|-------|-------|----|------|-------------|-------------|-------------|-------------|-------------|-------------------------|--------|
| K250 (ARS) | 115   | 3.5   | 60 | 1550 | n/a         | n/a         | n/a         | n/a         | n/a         | n/a                     | n/a    |

<sup>+</sup> This model is equipped with LED GU10 lighting: (2 lights: 30" - 41", 3 lights: 42" - 48").