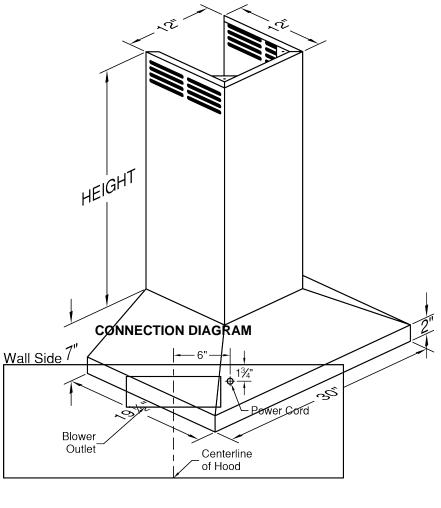

| WIDTH:    | 30"     |
|-----------|---------|
| DEPTH:    | 19 1/2" |
| HEIGHT:   | 7"      |
| CFM:      | n/a     |
| SONES:    | n/a     |
| AMPS:     | 3.5     |
| # LIGHTS: | 2       |