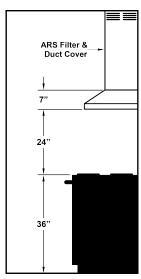

Special Notes: LED GU10 lighting. This model is not available with heat lamps. Shown with ARS duct cover (sold separately). ARS duct covers are available in 7', 8', & 9' ceiling sizes. Shown with ARSLP-12 kit (sold separately).

## REC. MOUNTING HEIGHT\*

\* Exceeding recommended mounting height may compromise performance.

(Top View)

(Front View)