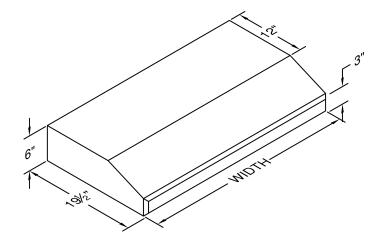

Special Notes: LED GU10 lighting. This model is not available with heat lamps. This model is available in black, biscuit, gunsmoke, stainless steel, and white. No customizations.

| WIDTH:    | 24"     |  |  |  |  |
|-----------|---------|--|--|--|--|
| DEPTH:    | 19 1/2" |  |  |  |  |
| HEIGHT:   | 6"      |  |  |  |  |
| CFM:      | 250     |  |  |  |  |
| SONES:    | 7.4     |  |  |  |  |
| AMPS:     | 3.5     |  |  |  |  |
| # LIGHTS: | 2       |  |  |  |  |