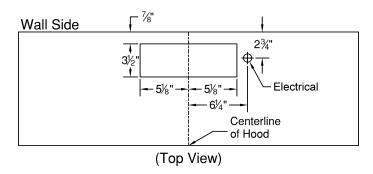

## **CONNECTION DIAGRAM**

(Wall Cutout, Viewed from Front)

## **REC. MOUNTING HEIGHT\***

\* Exceeding recommended mounting height may compromise performance.