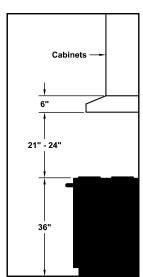

## **REC. MOUNTING HEIGHT\***

\* Exceeding recommended mounting height may compromise performance.