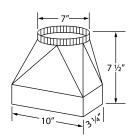

The VP521 transition is available for top vent applications at an additional charge.