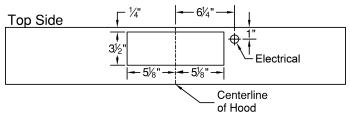

## **CONNECTION DIAGRAM**

(Wall Cutout, Viewed from Front)

## **REC. MOUNTING HEIGHT\***

\* Exceeding recommended mounting height may compromise performance.