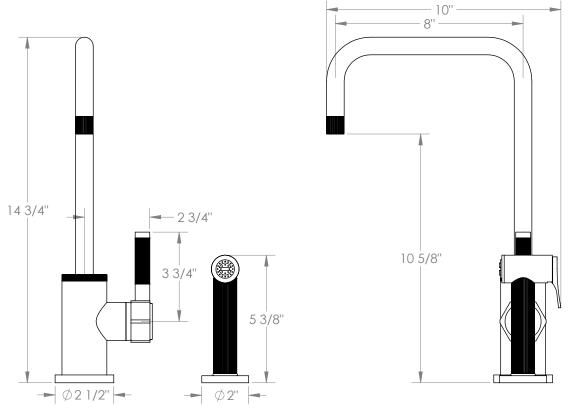

## BROOKLYN, NEW YORK

Sutton 111-7.4-SP4

Deck Mounted, Monoblock Kitchen Faucet with Side Spray

- Side Spray Hose Length: 50" (Final Length May Vary)
- Fits Deck Up To 1-1/2" Thick
- Recommended Mounting Hole: 1-3/8"
- All Lead-Free Brass Construction
- Flow Rate: 1.75 GPM
- Ceramic Mixing Cartridge
- 360° Rotating Spout
- Professional Installation Required