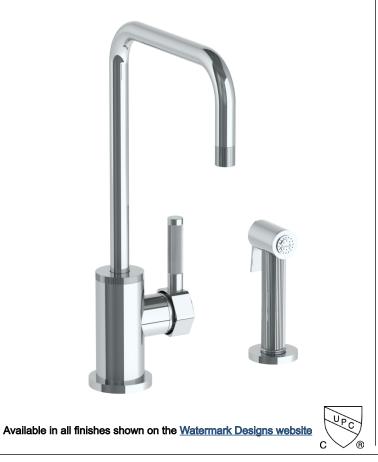

## BROOKLYN, NEW YORK

Sutton 111-7.4-SP4

Deck Mounted, Monoblock Kitchen Faucet with Side Spray

- Side Spray Hose Length: 50" (Final Length May Vary)
- Fits Deck Up To 1-1/2" Thick
- Recommended Mounting Hole: 1-3/8"
- All Lead-Free Brass Construction
- Flow Rate: 1.75 GPM
- Ceramic Mixing Cartridge
- 360° Rotating Spout
- Professional Installation Required