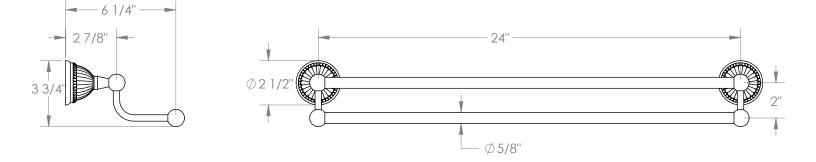

## BROOKLYN, NEW YORK

 Ventian 185-0.2A

 24" Wall Mounted Double Towel Bar

 • Maximum Supported Weight When Installed Correctly: 15 lbs

 • Not Intended To Be Used As a Grab Bar

 • Solid Brass Construction

 • Mounting Hardware Included