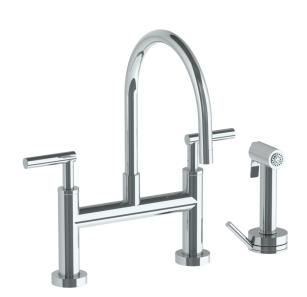

## WATERMYRK

BROOKLYN, NEW YORK

Loft 2.0 23-7.65G-L8

Deck Mounted, Gooseneck, Bridge Kitchen Faucet with Independent Side Spray

- Side Spray Hose Length: 50" (Final Length May Vary)
- Fits Deck Up To 1-1/4" Thick
- Recommended Mounting Hole: 1-1/8"
- All Lead-Free Brass Construction
- Flow Rate: 1.75 GPM
- 1/4 Turn Ceramic Cartridge
- Volume Control Handle For Spray Must Be Turned Off When Not In Use
- 360° Rotating Spout
- Professional Installation Required