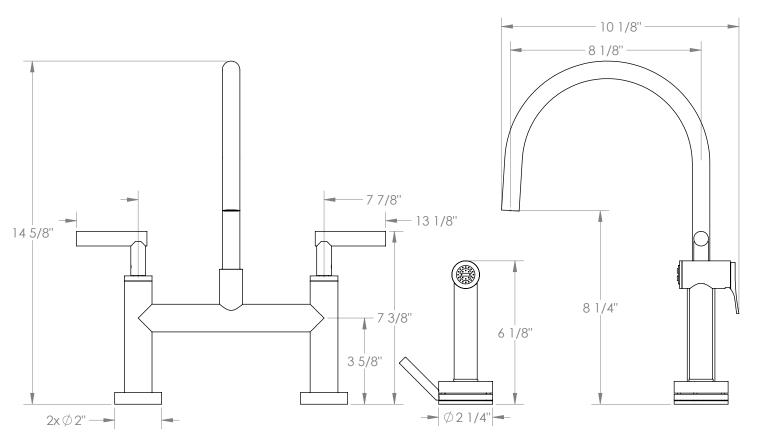

## WATERMYRK

BROOKLYN, NEW YORK

Loft 2.0 23-7.65G-L8

Deck Mounted, Gooseneck, Bridge Kitchen Faucet with Independent Side Spray

- Side Spray Hose Length: 50" (Final Length May Vary)
- Fits Deck Up To 1-1/4" Thick
- Recommended Mounting Hole: 1-1/8"
- All Lead-Free Brass Construction
- Flow Rate: 1.75 GPM
- 1/4 Turn Ceramic Cartridge
- Volume Control Handle For Spray Must Be Turned Off When Not In Use
- 360° Rotating Spout
- Professional Installation Required

Available in all finishes shown on the Watermark Designs website

Meets the applicable requirements of ASME A112.18.1-2005/CSA B125.1-05, entitled "Plumbing Supply Fittings". Watermark Designs reserves the right to make revisions without notice to produce specifications. All product dimensions are nominal.