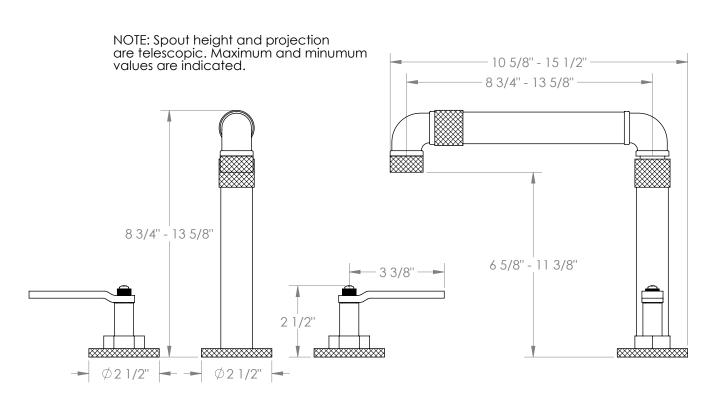

## Elan Vital 38-7-EV4

Deck Mounted, Two Handle Faucet

- Fits Deck Up To 3" Thick
- Recommended Mounting Hole: 1-3/8"
- All Lead-Free Brass Construction
- Flow Rate: 1.75 GPM
- 1/4 Turn Ceramic Cartridge
- 360° Rotating Spout
- Professional Installation Required
- Telescoping Spout with Adjustable Height and Projection