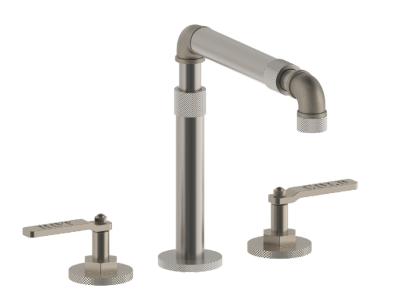

## Elan Vital 38-7-EV4

Deck Mounted, Two Handle Faucet

- Fits Deck Up To 3" Thick
- Recommended Mounting Hole: 1-3/8"
- All Lead-Free Brass Construction
- Flow Rate: 1.75 GPM
- 1/4 Turn Ceramic Cartridge
- 360° Rotating Spout
- Professional Installation Required
- Telescoping Spout with Adjustable Height and Projection