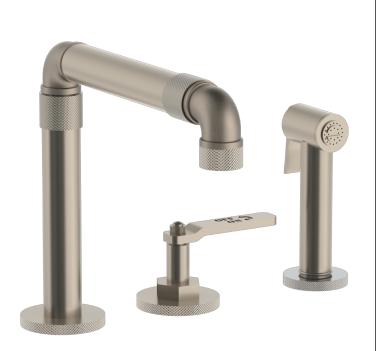

## *Elan Vital* 38-7.1.3A-EV4

Deck Mounted, Single Handle Faucet with Side Spray

- Side Spray Hose Length: 50" (Final Length May Vary)
- Fits Deck Up To 1-3/4" Thick
- Recommended Mounting Hole: 1-3/8"
- All Lead-Free Brass Construction
- Flow Rate: 1.75 GPM
- Ceramic Mixing Cartridge
- 360° Rotating Spout
- · Professional Installation Required
- Telescoping Spout with Adjustable Height and Projection