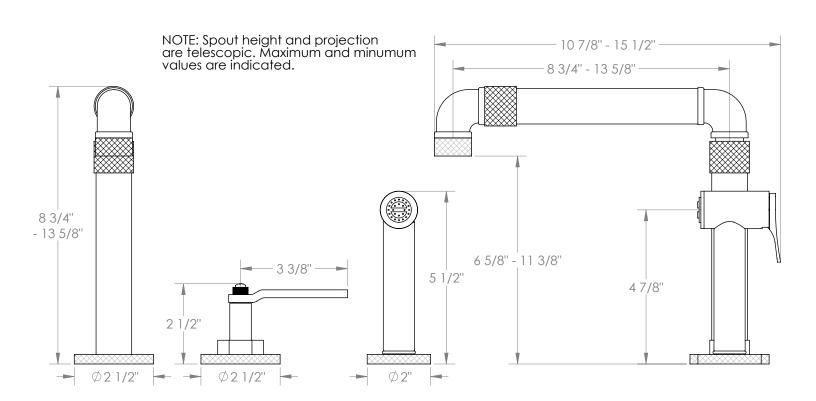

## *Elan Vital* 38-7.1.3A-EV4

Deck Mounted, Single Handle Faucet with Side Spray

- Side Spray Hose Length: 50" (Final Length May Vary)
- Fits Deck Up To 1-3/4" Thick
- Recommended Mounting Hole: 1-3/8"
- All Lead-Free Brass Construction
- Flow Rate: 1.75 GPM
- Ceramic Mixing Cartridge
- 360° Rotating Spout
- · Professional Installation Required
- Telescoping Spout with Adjustable Height and Projection